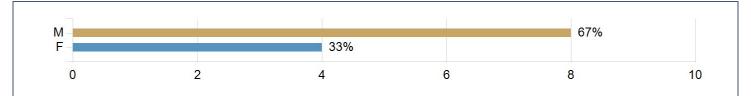

|                     | 4.7              |
| Median                                                                                                               |                     | 5.0            | Median                                                                                                               |                     | 5.0              |
| Standard Deviation                                                                                                   |                     | 0.7            | Standard Deviation                                                                                                   |                     | 0.5              |

# **Demographic Information**

#### Gender



## Classification



#### **Primary Major**



Louisiana State University