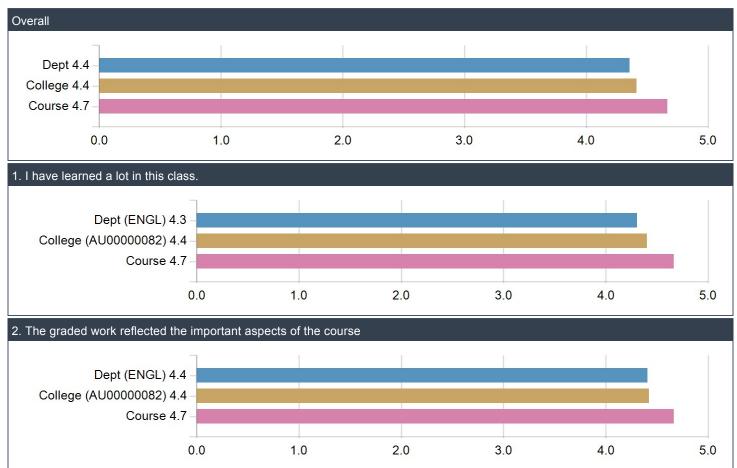

## (HSS-03) Feedback about Course ENGL 1004 (section 006): ENGL COMPOSITION:

|                                                               | Resp | %    | Mean | SA | А | Av | D | SD | Freq(N/A) |
|---------------------------------------------------------------|------|------|------|----|---|----|---|----|-----------|
| I have learned a lot in this class.                           | 12   | 100% | 4.7  | 9  | 2 | 1  | 0 | 0  | 0         |
| The graded work reflected the important aspects of the course | 12   | 100% | 4.7  | 8  | 4 | 0  | 0 | 0  | 0         |

### (HSS-03) Feedback about Course ENGL 1004 (section 006): ENGL COMPOSITION:

| Competency Statistics                                                                                                                                                                                                                |            |                                                                                                         |                  | Valu                 | ue  |
|--------------------------------------------------------------------------------------------------------------------------------------------------------------------------------------------------------------------------------------|------------|---------------------------------------------------------------------------------------------------------|------------------|----------------------|-----|
| Mean                                                                                                                                                                                                                                 |            |                                                                                                         |                  | 4                    | 1.7 |
| Median                                                                                                                                                                                                                               |            |                                                                                                         |                  | 5                    | 5.0 |
| Standard Deviation                                                                                                                                                                                                                   |            |                                                                                                         |                  | 0                    | 0.6 |
| 1. I have learned a lot in this class.                                                                                                                                                                                               | 2          | 2. The graded work reflect                                                                              | ed the important | aspects of the cours | е   |
| Strongly Agree (9)         75           Agree (2)         17%           Average (1)         8%           Disagree (0)         0%           Strongly Disagr (0)         0%           [ Total (12) ]         0           0         50% | 5%<br>100% | Strongly Agree (8)<br>Agree (4)<br>Average (0)<br>Disagree (0)<br>Strongly Disagr (0)<br>[ Total (12) ] | 0%               | 67%<br>%<br>50% 1009 | %   |
| Statistics                                                                                                                                                                                                                           | Value      | Statistics                                                                                              |                  | Valu                 | ue  |
| Response Count                                                                                                                                                                                                                       | 12         | Response Count                                                                                          |                  | 1                    | 12  |
| Mean                                                                                                                                                                                                                                 | 4.7        | Mean                                                                                                    |                  | 4                    | 1.7 |
| Median                                                                                                                                                                                                                               | 5.0        | Median                                                                                                  |                  | 5                    | 5.0 |
| Standard Deviation                                                                                                                                                                                                                   | 0.7        | Standard Deviation                                                                                      |                  | 0                    | ).5 |