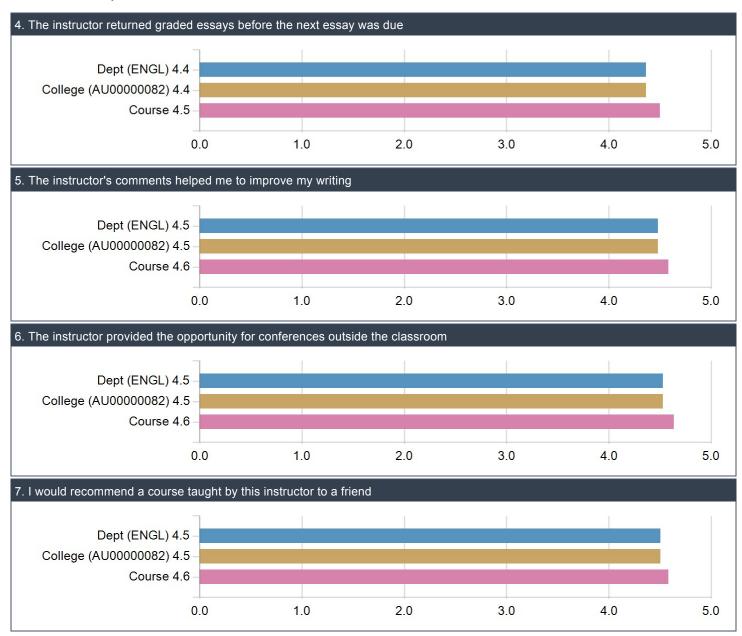

## (HSS-FENG-01) Feedback for Instructor Adam Agostinelli:

|                                                                               | RespCount | SA  | А   | Av  | D  | SD | Freq(N/A) | Mean | STD |
|-------------------------------------------------------------------------------|-----------|-----|-----|-----|----|----|-----------|------|-----|
| The instructor communicated well with students                                | 12        | 83% | 17% | 0%  | 0% | 0% | 0         | 4.8  | 0.4 |
| The instructor seemed interested in and knowledgeable about the subject       | 12        | 75% | 25% | 0%  | 0% | 0% | 0         | 4.8  | 0.5 |
| I was encouraged to express my ideas by the instructor                        | 12        | 75% | 17% | 8%  | 0% | 0% | 0         | 4.7  | 0.7 |
| The instructor returned graded essays before the next essay was due           | 12        | 67% | 17% | 17% | 0% | 0% | 0         | 4.5  | 0.8 |
| The instructor's comments helped me to improve my writing                     | 12        | 67% | 25% | 8%  | 0% | 0% | 0         | 4.6  | 0.7 |
| The instructor provided the opportunity for conferences outside the classroom | 12        | 58% | 33% | 0%  | 0% | 0% | 1         | 4.6  | 0.5 |
| I would recommend a course taught by this instructor to a friend              | 12        | 75% | 8%  | 17% | 0% | 0% | 0         | 4.6  | 0.8 |

| 1. The instructor communicated well w                                                                               | ith students            | 2. The instructor seemed interested in and k the subject                                                                                                                                       | knowledgeable about   |
|---------------------------------------------------------------------------------------------------------------------|-------------------------|------------------------------------------------------------------------------------------------------------------------------------------------------------------------------------------------|-----------------------|
| Strongly Agree (10)<br>Agree (2)<br>Average (0)<br>Disagree (0)<br>Strongly Disagr (0)<br>[ Total (12) ]            | 83%                     | Strongly Agree (9)         25%           Agree (3)         0%           Disagree (0)         0%           Strongly Disagr (0)         0%           [ Total (12) ]         0%                   | 75%                   |
| 0                                                                                                                   | 50% 100%                |                                                                                                                                                                                                | 0% 100%               |
| Statistics                                                                                                          | Value                   | Statistics                                                                                                                                                                                     | Value                 |
| Response Ratio                                                                                                      | 100%                    | Response Ratio                                                                                                                                                                                 | 100%                  |
| Mean                                                                                                                | 4.8                     | Mean                                                                                                                                                                                           | 4.8                   |
| Median                                                                                                              | 5.0                     | Median                                                                                                                                                                                         | 5.0                   |
| Standard Deviation                                                                                                  | 0.4                     | Standard Deviation                                                                                                                                                                             | 0.5                   |
| 3. I was encouraged to express my idea                                                                              | as by the instructor    | <ol> <li>The instructor returned graded essays bet<br/>was due</li> </ol>                                                                                                                      | fore the next essay   |
| Strongly Agree (9)<br>Agree (2)<br>Average (1)<br>Disagree (0)<br>Strongly Disagr (0)<br>(0)<br>Strongly Disagr (0) | 75%                     | Strongly Agree (8)<br>Agree (2) 17%<br>Average (2) 17%<br>Disagree (0) 0%<br>Strongly Disagr (0) 0%                                                                                            | 67%                   |
| [ Total (12) ]<br>0                                                                                                 | 50% 100%                | [ Total (12) ]<br>0 50                                                                                                                                                                         | 0% 100%               |
| Statistics                                                                                                          | Value                   | Statistics                                                                                                                                                                                     | Value                 |
| Response Ratio                                                                                                      | 100%                    | Response Ratio                                                                                                                                                                                 | 100%                  |
| Mean                                                                                                                | 4.7                     | Mean                                                                                                                                                                                           | 4.5                   |
| Median                                                                                                              | 5.0                     | Median                                                                                                                                                                                         | 5.0                   |
| Standard Deviation                                                                                                  | 0.7                     | Standard Deviation                                                                                                                                                                             | 0.8                   |
| 5. The instructor's comments helped m                                                                               | e to improve my writing | <ol> <li>The instructor provided the opportunity for<br/>the classroom</li> </ol>                                                                                                              | r conferences outside |
| Strongly Agree (8)<br>Agree (3)<br>Average (1)<br>Disagree (0)<br>Strongly Disagr (0)<br>[ Total (12) ]             | 67%                     | Strongly Agree (7)         Agree (4)         36%           Average (0)         0%         0%           Disagree (0)         0%         0%           Strongly Disagr (0)         0%         10% | 64%<br>%              |
| 0                                                                                                                   | 50% 100%                |                                                                                                                                                                                                | 0% 100%               |
| Statistics                                                                                                          | Value                   | Statistics                                                                                                                                                                                     | Value                 |
| Response Ratio                                                                                                      | 100%                    | Response Ratio                                                                                                                                                                                 | 92%                   |
| Mean                                                                                                                | 4.6                     | Mean                                                                                                                                                                                           | 4.6                   |
| Median                                                                                                              | 5.0                     | Median                                                                                                                                                                                         | 5.0                   |
| Standard Deviation                                                                                                  | 0.7                     | Standard Deviation                                                                                                                                                                             | 0.5                   |

| 7. I would recommend a co                                                                               | ourse tau      | ight by th | is instruc | tor to a fr | iend |
|---------------------------------------------------------------------------------------------------------|----------------|------------|------------|-------------|------|
| Strongly Agree (9)<br>Agree (1)<br>Average (2)<br>Disagree (0)<br>Strongly Disagr (0)<br>[ Total (12) ] | 8%<br>0%<br>0% | 7%<br>50   | )%         | 10          | 0%   |
| Statistics                                                                                              |                |            |            | Vá          | alue |
| Response Ratio                                                                                          |                |            |            | 10          | 0%   |
| Mean                                                                                                    |                |            |            |             | 4.6  |
| Median                                                                                                  |                |            |            |             | 5.0  |
| Standard Deviation                                                                                      |                |            |            |             | 0.8  |