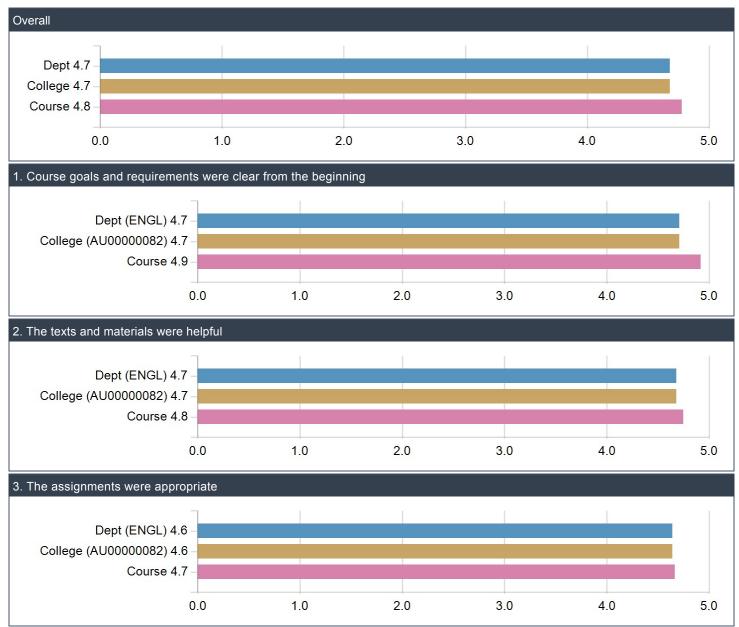

#### (HSS-FENG-02) Feedback about Course ENGL 1004 (section 006): ENGL COMPOSITION:

|                                                             | Resp | %    | Mean | SA | А | Av | D | SD | Freq(N/A) |
|-------------------------------------------------------------|------|------|------|----|---|----|---|----|-----------|
| Course goals and requirements were clear from the beginning | 12   | 100% | 4.9  | 11 | 1 | 0  | 0 | 0  | 0         |
| The texts and materials were helpful                        | 12   | 100% | 4.8  | 9  | 3 | 0  | 0 | 0  | 0         |
| The assignments were appropriate                            | 12   | 100% | 4.7  | 8  | 4 | 0  | 0 | 0  | 0         |

#### (HSS-FENG-02) Feedback about Course ENGL 1004 (section 006): ENGL COMPOSITION:

| Competency Statistics                                                                                                                                                                                                                 |                  |                                                                                                                                                                              | Value |
|---------------------------------------------------------------------------------------------------------------------------------------------------------------------------------------------------------------------------------------|------------------|------------------------------------------------------------------------------------------------------------------------------------------------------------------------------|-------|
| Mean                                                                                                                                                                                                                                  |                  |                                                                                                                                                                              | 4.8   |
| Median                                                                                                                                                                                                                                |                  |                                                                                                                                                                              | 5.0   |
| Standard Deviation                                                                                                                                                                                                                    |                  |                                                                                                                                                                              | 0.4   |
| 1. Course goals and requirements were clear fro                                                                                                                                                                                       | om the beginning | 2. The texts and materials were helpful                                                                                                                                      |       |
| Strongly Agree (11)<br>Agree (1) 8%<br>Average (0) 0%<br>Disagree (0) 0%<br>Strongly Disagr (0) 0%<br>[ Total (12) ]                                                                                                                  | 92%              | Strongly Agree (9)         25%           Agree (3)         0%           Disagree (0)         0%           Strongly Disagr (0)         0%           [ Total (12) ]         0% | 75%   |
| 0 50%                                                                                                                                                                                                                                 | 100%             | 0 50%                                                                                                                                                                        | 100%  |
| Statistics                                                                                                                                                                                                                            | Value            | Statistics                                                                                                                                                                   | Value |
| Response Count                                                                                                                                                                                                                        | 12               | Response Count                                                                                                                                                               | 12    |
| Mean                                                                                                                                                                                                                                  | 4.9              | Mean                                                                                                                                                                         | 4.8   |
| Median                                                                                                                                                                                                                                | 5.0              | Median                                                                                                                                                                       | 5.0   |
| Standard Deviation                                                                                                                                                                                                                    | 0.3              | Standard Deviation                                                                                                                                                           | 0.5   |
| 3. The assignments were appropriate                                                                                                                                                                                                   |                  |                                                                                                                                                                              |       |
| Strongly Agree (8)         33%           Agree (4)         33%           Average (0)         0%           Disagree (0)         0%           Strongly Disagr (0)         0%           [ Total (12) ]         0           0         50% | 67%<br>100%      |                                                                                                                                                                              |       |
| Statistics                                                                                                                                                                                                                            | Value            |                                                                                                                                                                              |       |
| Response Count                                                                                                                                                                                                                        | 12               |                                                                                                                                                                              |       |
| Mean                                                                                                                                                                                                                                  | 4.7              |                                                                                                                                                                              |       |
| Median                                                                                                                                                                                                                                | 5.0              |                                                                                                                                                                              |       |
| Standard Deviation                                                                                                                                                                                                                    | 0.5              |                                                                                                                                                                              |       |