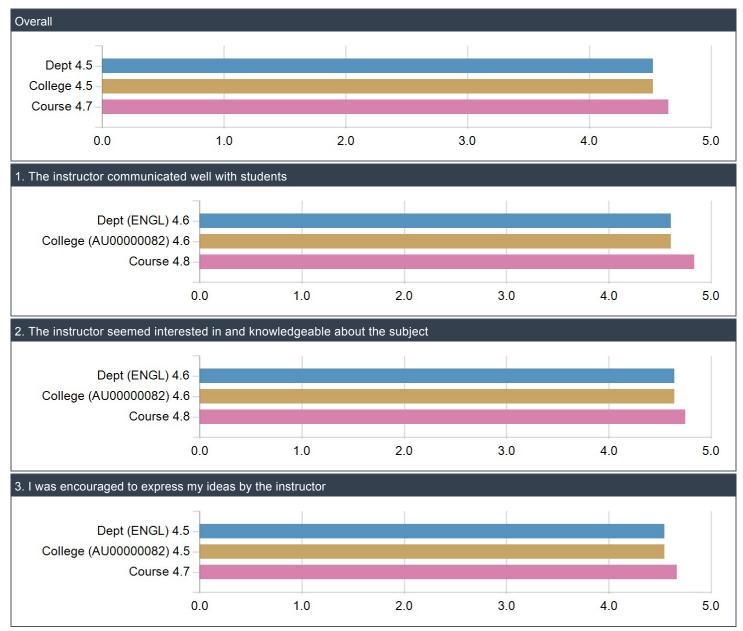

## (HSS-FENG-01) Feedback for Instructor Adam Agostinelli:

|                                                                               | RespCount | SA  | А   | Av  | D  | SD | Freq(N/A) | Mean | STD |
|-------------------------------------------------------------------------------|-----------|-----|-----|-----|----|----|-----------|------|-----|
| The instructor communicated well with students                                | 12        | 83% | 17% | 0%  | 0% | 0% | 0         | 4.8  | 0.4 |
| The instructor seemed interested in and knowledgeable about the subject       | 12        | 75% | 25% | 0%  | 0% | 0% | 0         | 4.8  | 0.5 |
| I was encouraged to express my ideas by the instructor                        | 12        | 75% | 17% | 8%  | 0% | 0% | 0         | 4.7  | 0.7 |
| The instructor returned graded essays before the next essay was due           | 12        | 67% | 17% | 17% | 0% | 0% | 0         | 4.5  | 0.8 |
| The instructor's comments helped me to improve my writing                     | 12        | 67% | 25% | 8%  | 0% | 0% | 0         | 4.6  | 0.7 |
| The instructor provided the opportunity for conferences outside the classroom | 12        | 58% | 33% | 0%  | 0% | 0% | 1         | 4.6  | 0.5 |
| I would recommend a course taught by this instructor to a friend              | 12        | 75% | 8%  | 17% | 0% | 0% | 0         | 4.6  | 0.8 |

# (HSS-FENG-01) Feedback for Instructor Adam Agostinelli:

| summary of all questions in this section | Value |
|------------------------------------------|-------|
| Mean                                     | 4.7   |
| Median                                   | 5.0   |
| Standard Deviation                       | 0.6   |

| 1. The instructor communicated well w                                                                               | ith students            | 2. The instructor seemed interested in and k the subject                                                                                                                                       | knowledgeable about   |
|---------------------------------------------------------------------------------------------------------------------|-------------------------|------------------------------------------------------------------------------------------------------------------------------------------------------------------------------------------------|-----------------------|
| Strongly Agree (10)<br>Agree (2)<br>Average (0)<br>Disagree (0)<br>Strongly Disagr (0)<br>[ Total (12) ]            | 83%                     | Strongly Agree (9)         25%           Agree (3)         0%           Disagree (0)         0%           Strongly Disagr (0)         0%           [ Total (12) ]         0%                   | 75%                   |
| 0                                                                                                                   | 50% 100%                |                                                                                                                                                                                                | 0% 100%               |
| Statistics                                                                                                          | Value                   | Statistics                                                                                                                                                                                     | Value                 |
| Response Ratio                                                                                                      | 100%                    | Response Ratio                                                                                                                                                                                 | 100%                  |
| Mean                                                                                                                | 4.8                     | Mean                                                                                                                                                                                           | 4.8                   |
| Median                                                                                                              | 5.0                     | Median                                                                                                                                                                                         | 5.0                   |
| Standard Deviation                                                                                                  | 0.4                     | Standard Deviation                                                                                                                                                                             | 0.5                   |
| 3. I was encouraged to express my idea                                                                              | as by the instructor    | <ol> <li>The instructor returned graded essays bet<br/>was due</li> </ol>                                                                                                                      | fore the next essay   |
| Strongly Agree (9)<br>Agree (2)<br>Average (1)<br>Disagree (0)<br>Strongly Disagr (0)<br>(0)<br>Strongly Disagr (0) | 75%                     | Strongly Agree (8)<br>Agree (2) 17%<br>Average (2) 17%<br>Disagree (0) 0%<br>Strongly Disagr (0) 0%                                                                                            | 67%                   |
| [ Total (12) ]<br>0                                                                                                 | 50% 100%                | [ Total (12) ]<br>0 50                                                                                                                                                                         | 0% 100%               |
| Statistics                                                                                                          | Value                   | Statistics                                                                                                                                                                                     | Value                 |
| Response Ratio                                                                                                      | 100%                    | Response Ratio                                                                                                                                                                                 | 100%                  |
| Mean                                                                                                                | 4.7                     | Mean                                                                                                                                                                                           | 4.5                   |
| Median                                                                                                              | 5.0                     | Median                                                                                                                                                                                         | 5.0                   |
| Standard Deviation                                                                                                  | 0.7                     | Standard Deviation                                                                                                                                                                             | 0.8                   |
| 5. The instructor's comments helped m                                                                               | e to improve my writing | <ol> <li>The instructor provided the opportunity for<br/>the classroom</li> </ol>                                                                                                              | r conferences outside |
| Strongly Agree (8)<br>Agree (3)<br>Average (1)<br>Disagree (0)<br>Strongly Disagr (0)<br>[ Total (12) ]             | 67%                     | Strongly Agree (7)         Agree (4)         36%           Average (0)         0%         0%           Disagree (0)         0%         0%           Strongly Disagr (0)         0%         10% | 64%<br>%              |
| 0                                                                                                                   | 50% 100%                |                                                                                                                                                                                                | 0% 100%               |
| Statistics                                                                                                          | Value                   | Statistics                                                                                                                                                                                     | Value                 |
| Response Ratio                                                                                                      | 100%                    | Response Ratio                                                                                                                                                                                 | 92%                   |
| Mean                                                                                                                | 4.6                     | Mean                                                                                                                                                                                           | 4.6                   |
| Median                                                                                                              | 5.0                     | Median                                                                                                                                                                                         | 5.0                   |
| Standard Deviation                                                                                                  | 0.7                     | Standard Deviation                                                                                                                                                                             | 0.5                   |