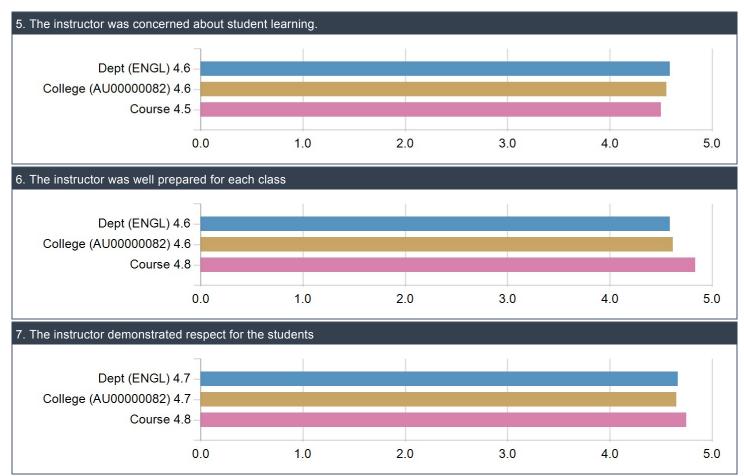

#### (HSS-01) Feedback for Instructor Adam Agostinelli:

|                                                                           | RespCount | SA  | А   | Av  | D  | SD | Freq(N/A) | Mean | STD |
|---------------------------------------------------------------------------|-----------|-----|-----|-----|----|----|-----------|------|-----|
| The instructor clearly communicated the learning objectives of the course | 12        | 83% | 17% | 0%  | 0% | 0% | 0         | 4.8  | 0.4 |
| The instructor motivated me to do my best                                 | 12        | 67% | 25% | 8%  | 0% | 0% | 0         | 4.6  | 0.7 |
| The instructor communicated clearly and understandably                    | 12        | 75% | 17% | 8%  | 0% | 0% | 0         | 4.7  | 0.7 |
| The instructor was available for assistance outside the course            | 12        | 67% | 17% | 8%  | 0% | 0% | 1         | 4.6  | 0.7 |
| The instructor was concerned about student learning.                      | 12        | 67% | 17% | 17% | 0% | 0% | 0         | 4.5  | 0.8 |
| The instructor was well prepared for each class                           | 12        | 83% | 17% | 0%  | 0% | 0% | 0         | 4.8  | 0.4 |
| The instructor demonstrated respect for the students                      | 12        | 75% | 25% | 0%  | 0% | 0% | 0         | 4.8  | 0.5 |
| Overall, the instructor was an effective teacher                          | 12        | 75% | 25% | 0%  | 0% | 0% | 0         | 4.8  | 0.5 |

| 3. The instructor communicated cle                                                                                     | arly and understa | andably | 4. The instructor was available for assi                                                                                  | istance outside the course |
|------------------------------------------------------------------------------------------------------------------------|-------------------|---------|---------------------------------------------------------------------------------------------------------------------------|----------------------------|
| Strongly Agree (9)<br>Agree (2) 1<br>Average (1) 8%<br>Disagree (0) 0%<br>Strongly Disagr (0) 0%<br>[ Total (12) ]     | 7%                | 75%     | Strongly Agree (8)<br>Agree (2)<br>Average (1)<br>Disagree (0)<br>Strongly Disagr (0)<br>[ Total (11) ]                   | 73%                        |
| 0                                                                                                                      | 50%               | 100%    | 0                                                                                                                         | 50% 100%                   |
| Statistics                                                                                                             |                   | Value   | Statistics                                                                                                                | Value                      |
| Response Ratio                                                                                                         |                   | 100%    | Response Ratio                                                                                                            | 92%                        |
| Mean                                                                                                                   |                   | 4.7     | Mean                                                                                                                      | 4.6                        |
| Median                                                                                                                 |                   | 5.0     | Median                                                                                                                    | 5.0                        |
| Standard Deviation                                                                                                     |                   | 0.7     | Standard Deviation                                                                                                        | 0.7                        |
| 5. The instructor was concerned ab                                                                                     | out student learr | ning.   | 6. The instructor was well prepared for                                                                                   | each class                 |
| <b>o</b> ( )                                                                                                           | 7%<br>7%<br>50%   | 67%     | Strongly Agree (10)<br>Agree (2) 17%<br>Average (0) 0%<br>Disagree (0) 0%<br>Strongly Disagr (0) 0%<br>[ Total (12)]<br>0 | 83%<br>50% 100%            |
| Statistics                                                                                                             |                   | Value   | Statistics                                                                                                                | Value                      |
| Response Ratio                                                                                                         |                   | 100%    | Response Ratio                                                                                                            | 100%                       |
| Mean                                                                                                                   |                   | 4.5     | Mean                                                                                                                      | 4.8                        |
| Median                                                                                                                 |                   | 5.0     | Median                                                                                                                    | 5.0                        |
| Standard Deviation                                                                                                     |                   | 0.8     | Standard Deviation                                                                                                        | 0.4                        |
| 7. The instructor demonstrated resp                                                                                    | ect for the stude | ents    | 8. Overall, the instructor was an effectiv                                                                                | ve teacher                 |
| Strongly Agree (9)<br>Agree (3)<br>Average (0) - 0%<br>Disagree (0) - 0%<br>Strongly Disagr (0) - 0%<br>[ Total (12) ] | 25%               | 75%     | Strongly Agree (9)<br>Agree (3)<br>Average (0)<br>Disagree (0)<br>Strongly Disagr (0)<br>[ Total (12) ]                   | 5%                         |
| 0                                                                                                                      | 50%               | 100%    | 0                                                                                                                         | 50% 100%                   |
| Statistics                                                                                                             |                   | Value   | Statistics                                                                                                                | Value                      |
| Response Ratio                                                                                                         |                   | 100%    | Response Ratio                                                                                                            | 100%                       |
| Mean                                                                                                                   |                   | 4.8     | Mean                                                                                                                      | 4.8                        |
| Median                                                                                                                 |                   | 5.0     | Median                                                                                                                    | 5.0                        |
| Standard Deviation                                                                                                     |                   | 0.5     | Standard Deviation                                                                                                        | 0.5                        |