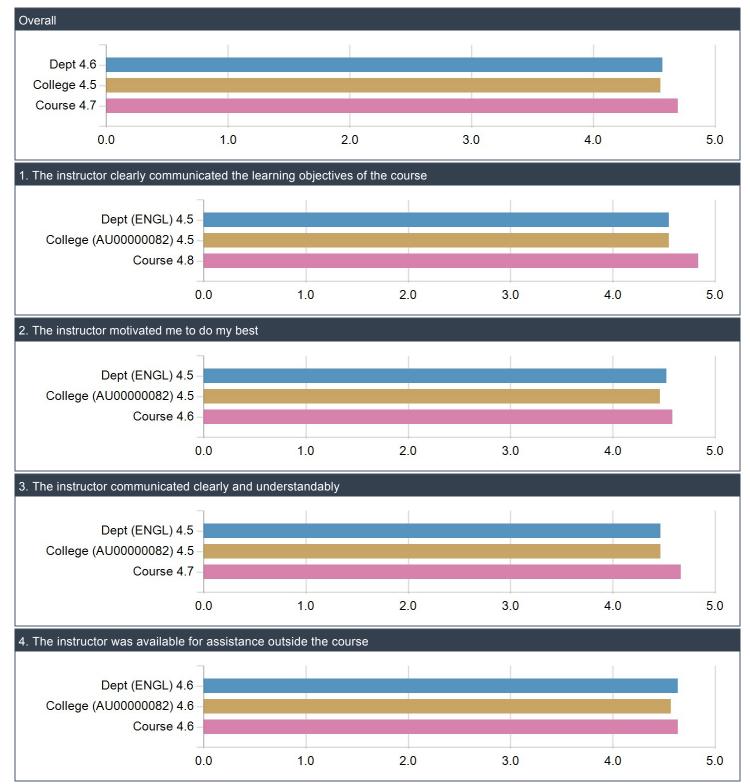

#### (HSS-01) Feedback for Instructor Adam Agostinelli:

|                                                                           | RespCount | SA  | А   | Av  | D  | SD | Freq(N/A) | Mean | STD |
|---------------------------------------------------------------------------|-----------|-----|-----|-----|----|----|-----------|------|-----|
| The instructor clearly communicated the learning objectives of the course | 12        | 83% | 17% | 0%  | 0% | 0% | 0         | 4.8  | 0.4 |
| The instructor motivated me to do my best                                 | 12        | 67% | 25% | 8%  | 0% | 0% | 0         | 4.6  | 0.7 |
| The instructor communicated clearly and understandably                    | 12        | 75% | 17% | 8%  | 0% | 0% | 0         | 4.7  | 0.7 |
| The instructor was available for assistance outside the course            | 12        | 67% | 17% | 8%  | 0% | 0% | 1         | 4.6  | 0.7 |
| The instructor was concerned about student learning.                      | 12        | 67% | 17% | 17% | 0% | 0% | 0         | 4.5  | 0.8 |
| The instructor was well prepared for each class                           | 12        | 83% | 17% | 0%  | 0% | 0% | 0         | 4.8  | 0.4 |
| The instructor demonstrated respect for the students                      | 12        | 75% | 25% | 0%  | 0% | 0% | 0         | 4.8  | 0.5 |
| Overall, the instructor was an effective teacher                          | 12        | 75% | 25% | 0%  | 0% | 0% | 0         | 4.8  | 0.5 |

## (HSS-01) Feedback for Instructor Adam Agostinelli:

| summary of all questions                                                                                                                                           | in this sectio       | n                |       |                    |                            |     |     | Value |
|--------------------------------------------------------------------------------------------------------------------------------------------------------------------|----------------------|------------------|-------|--------------------|----------------------------|-----|-----|-------|
| Mean                                                                                                                                                               |                      |                  |       |                    |                            |     |     | 4.7   |
| Median                                                                                                                                                             |                      |                  |       |                    |                            |     |     | 5.0   |
| Standard Deviation                                                                                                                                                 |                      |                  |       |                    |                            |     |     | 0.6   |
| 1. The instructor clearly co<br>the course<br>Strongly Agree (10) -<br>Agree (2) -<br>Average (0) -<br>Disagree (0) -<br>Strongly Disagr (0) -<br>[ Total (12) ] - | 0%<br>0%<br>0%<br>0% | he learning obje |       |                    | me to do<br>8%<br>0%<br>0% | 25% | 67% | 100%  |
| Statistics                                                                                                                                                         |                      |                  | Value | Statistics         |                            |     |     | Value |
| Response Ratio                                                                                                                                                     |                      |                  | 100%  | Response Ratio     |                            |     |     | 100%  |
| Mean                                                                                                                                                               |                      |                  | 4.8   | Mean               |                            |     |     | 4.6   |
| Median                                                                                                                                                             |                      |                  | 5.0   | Median             |                            |     |     | 5.0   |
| Standard Deviation                                                                                                                                                 |                      |                  | 0.4   | Standard Deviation |                            |     |     | 0.7   |

| 3. The instructor communicated cle                                                                                     | arly and understa | andably | 4. The instructor was available for assi                                                                                  | istance outside the course |
|------------------------------------------------------------------------------------------------------------------------|-------------------|---------|---------------------------------------------------------------------------------------------------------------------------|----------------------------|
| Strongly Agree (9)<br>Agree (2) 1<br>Average (1) 8%<br>Disagree (0) 0%<br>Strongly Disagr (0) 0%<br>[ Total (12) ]     | 7%                | 75%     | Strongly Agree (8)<br>Agree (2)<br>Average (1)<br>Disagree (0)<br>Strongly Disagr (0)<br>[ Total (11) ]                   | 73%                        |
| 0                                                                                                                      | 50%               | 100%    | 0                                                                                                                         | 50% 100%                   |
| Statistics                                                                                                             |                   | Value   | Statistics                                                                                                                | Value                      |
| Response Ratio                                                                                                         |                   | 100%    | Response Ratio                                                                                                            | 92%                        |
| Mean                                                                                                                   |                   | 4.7     | Mean                                                                                                                      | 4.6                        |
| Median                                                                                                                 |                   | 5.0     | Median                                                                                                                    | 5.0                        |
| Standard Deviation                                                                                                     |                   | 0.7     | Standard Deviation                                                                                                        | 0.7                        |
| 5. The instructor was concerned ab                                                                                     | out student learr | ning.   | 6. The instructor was well prepared for                                                                                   | each class                 |
| <b>o</b> ( )                                                                                                           | 7%<br>7%<br>50%   | 67%     | Strongly Agree (10)<br>Agree (2) 17%<br>Average (0) 0%<br>Disagree (0) 0%<br>Strongly Disagr (0) 0%<br>[ Total (12)]<br>0 | 83%<br>50% 100%            |
| Statistics                                                                                                             |                   | Value   | Statistics                                                                                                                | Value                      |
| Response Ratio                                                                                                         |                   | 100%    | Response Ratio                                                                                                            | 100%                       |
| Mean                                                                                                                   |                   | 4.5     | Mean                                                                                                                      | 4.8                        |
| Median                                                                                                                 |                   | 5.0     | Median                                                                                                                    | 5.0                        |
| Standard Deviation                                                                                                     |                   | 0.8     | Standard Deviation                                                                                                        | 0.4                        |
| 7. The instructor demonstrated resp                                                                                    | ect for the stude | ents    | 8. Overall, the instructor was an effectiv                                                                                | ve teacher                 |
| Strongly Agree (9)<br>Agree (3)<br>Average (0) - 0%<br>Disagree (0) - 0%<br>Strongly Disagr (0) - 0%<br>[ Total (12) ] | 25%               | 75%     | Strongly Agree (9)<br>Agree (3)<br>Average (0)<br>Disagree (0)<br>Strongly Disagr (0)<br>[ Total (12) ]                   | 5%                         |
| 0                                                                                                                      | 50%               | 100%    | 0                                                                                                                         | 50% 100%                   |
| Statistics                                                                                                             |                   | Value   | Statistics                                                                                                                | Value                      |
| Response Ratio                                                                                                         |                   | 100%    | Response Ratio                                                                                                            | 100%                       |
| Mean                                                                                                                   |                   | 4.8     | Mean                                                                                                                      | 4.8                        |
| Median                                                                                                                 |                   | 5.0     | Median                                                                                                                    | 5.0                        |
| Standard Deviation                                                                                                     |                   | 0.5     | Standard Deviation                                                                                                        | 0.5                        |