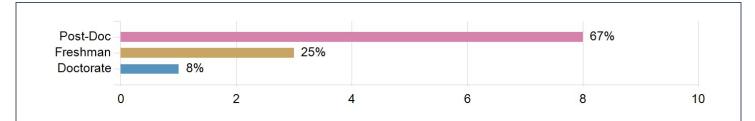

|                     | 4.7              |
| Median                                                                                                               |                     | 5.0            | Median                                                                                                               |                     | 5.0              |
| Standard Deviation                                                                                                   |                     | 0.7            | Standard Deviation                                                                                                   |                     | 0.5              |

# **Demographic Information**

#### Gender



## Classification



#### **Primary Major**



Louisiana State University