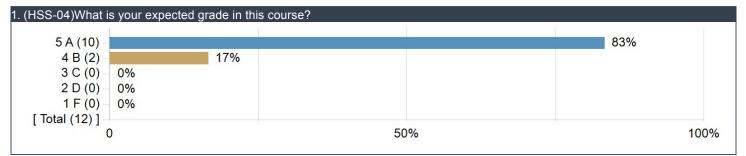

| 5.0        | Median                                                                                                  |                  | 5                    | 5.0 |
| Standard Deviation                                                                                                                                                                                                                   | 0.7        | Standard Deviation                                                                                      |                  | 0                    | ).5 |

### (HSS-04)What is your expected grade in this course?



## (HSS-05) Comments about Course ENGL 1004 (section 006): ENGL COMPOSITION

| Comments                                              |  |
|-------------------------------------------------------|--|
| Very much required for intl graduate student.         |  |
| Very good course to improve composition skills        |  |
| We need APA but we learned MLA, that was not helpful! |  |

## (HSS-FENG-01) Feedback for Instructor Adam Agostinelli:

|                                                                               | RespCount | SA  | А   | Av  | D  | SD | Freq(N/A) | Mean | STD |
|-------------------------------------------------------------------------------|-----------|-----|-----|-----|----|----|-----------|------|-----|
| The instructor communicated well with students