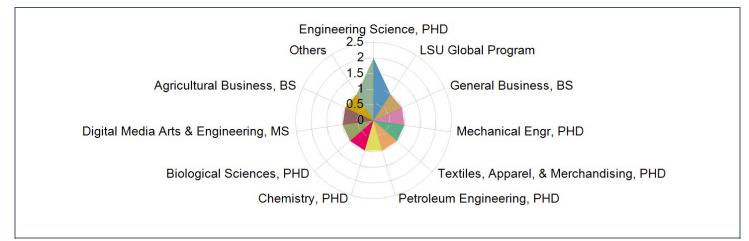

|                     | 4.7              |
| Median                                                                                                               |                     | 5.0            | Median                                                                                                               |                     | 5.0              |
| Standard Deviation                                                                                                   |                     | 0.7            | Standard Deviation                                                                                                   |                     | 0.5              |

# **Demographic Information**

#### Gender



## Classification



#### **Primary Major**



Louisiana State University