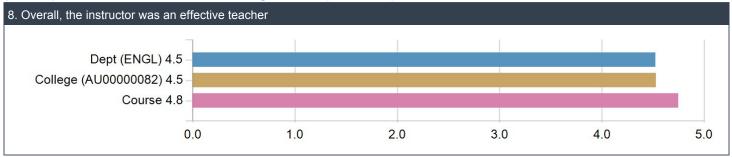

#### (HSS-01) Feedback for Instructor Adam Agostinelli:

|                                                                           | RespCount | SA  | А   | Av  | D  | SD | Freq(N/A) | Mean | STD |
|---------------------------------------------------------------------------|-----------|-----|-----|-----|----|----|-----------|------|-----|
| The instructor clearly communicated the learning objectives of the course | 12        | 83% | 17% | 0%  | 0% | 0% | 0         | 4.8  | 0.4 |
| The instructor motivated me to do my best                                 | 12        | 67% | 25% | 8%  | 0% | 0% | 0         | 4.6  | 0.7 |
| The instructor communicated clearly and understandably                    | 12        | 75% | 17% | 8%  | 0% | 0% | 0         | 4.7  | 0.7 |
| The instructor was available for assistance outside the course            | 12        | 67% | 17% | 8%  | 0% | 0% | 1         | 4.6  | 0.7 |
| The instructor was concerned about student learning.                      | 12        | 67% | 17% | 17% | 0% | 0% | 0         | 4.5  | 0.8 |
| The instructor was well prepared for each class                           | 12        | 83% | 17% | 0%  | 0% | 0% | 0         | 4.8  | 0.4 |
| The instructor demonstrated respect for the students                      | 12        | 75% | 25% | 0%  | 0% | 0% | 0         | 4.8  | 0.5 |
| Overall, the instructor was an effective teacher                          | 12        | 75% | 25% | 0%  | 0% | 0% | 0         | 4.8  | 0.5 |

| 3. The instructor communicated cle                                                                                     | arly and understa | andably | 4. The instructor was available for assi                                                                                  | istance outside the course |
|------------------------------------------------------------------------------------------------------------------------|-------------------|---------|---------------------------------------------------------------------------------------------------------------------------|----------------------------|
| Strongly Agree (9)<br>Agree (2) 1<br>Average (1) 8%<br>Disagree (0) 0%<br>Strongly Disagr (0) 0%<br>[ Total (12) ]     | 7%                | 75%     | Strongly Agree (8)<br>Agree (2)<br>Average (1)<br>Disagree (0)<br>Strongly Disagr (0)<br>[ Total (11) ]                   | 73%                        |
| 0                                                                                                                      | 50%               | 100%    | 0                                                                                                                         | 50% 100%                   |
| Statistics                                                                                                             |                   | Value   | Statistics                                                                                                                | Value                      |
| Response Ratio                                                                                                         |                   | 100%    | Response Ratio                                                                                                            | 92%                        |
| Mean                                                                                                                   |                   | 4.7     | Mean                                                                                                                      | 4.6                        |
| Median                                                                                                                 |                   | 5.0     | Median                                                                                                                    | 5.0                        |
| Standard Deviation                                                                                                     |                   | 0.7     | Standard Deviation                                                                                                        | 0.7                        |
| 5. The instructor was concerned ab                                                                                     | out student learr | ning.   | 6. The instructor was well prepared for                                                                                   | each class                 |
| <b>o</b> ( )                                                                                                           | 7%<br>7%<br>50%   | 67%     | Strongly Agree (10)<br>Agree (2) 17%<br>Average (0) 0%<br>Disagree (0) 0%<br>Strongly Disagr (0) 0%<br>[ Total (12)]<br>0 | 83%<br>50% 100%            |
| Statistics                                                                                                             |                   | Value   | Statistics                                                                                                                | Value                      |
| Response Ratio                                                                                                         |                   | 100%    | Response Ratio                                                                                                            | 100%                       |
| Mean                                                                                                                   |                   | 4.5     | Mean                                                                                                                      | 4.8                        |
| Median                                                                                                                 |                   | 5.0     | Median                                                                                                                    | 5.0                        |
| Standard Deviation                                                                                                     |                   | 0.8     | Standard Deviation                                                                                                        | 0.4                        |
| 7. The instructor demonstrated resp                                                                                    | ect for the stude | ents    | 8. Overall, the instructor was an effectiv                                                                                | ve teacher                 |
| Strongly Agree (9)<br>Agree (3)<br>Average (0) - 0%<br>Disagree (0) - 0%<br>Strongly Disagr (0) - 0%<br>[ Total (12) ] | 25%               | 75%     | Strongly Agree (9)<br>Agree (3)<br>Average (0)<br>Disagree (0)<br>Strongly Disagr (0)<br>[ Total (12) ]                   | 5%                         |
| 0                                                                                                                      | 50%               | 100%    | 0                                                                                                                         | 50% 100%                   |
| Statistics                                                                                                             |                   | Value   | Statistics                                                                                                                | Value                      |
| Response Ratio                                                                                                         |                   | 100%    | Response Ratio                                                                                                            | 100%                       |
| Mean                                                                                                                   |                   | 4.8     | Mean                                                                                                                      | 4.8                        |
| Median                                                                                                                 |                   | 5.0     | Median                                                                                                                    | 5.0                        |
| Standard Deviation                                                                                                     |                   | 0.5     | Standard Deviation                                                                                                        | 0.5                        |