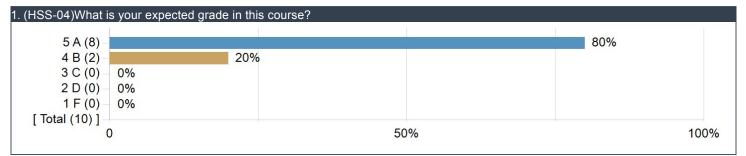

|                |             |          |             | 4.7  |
| Median                                                                                                  |           |     | 5   | 5.0 | Median                                                                                                  |                |             |          |             | 5.0  |
| Standard Deviation                                                                                      |           |     | C   | ).5 | Standard Deviation                                                                                      |                |             |          |             | 0.5  |

#### (HSS-04)What is your expected grade in this course?



#### (HSS-05) Comments about Course ENGL 1004 (section 005): ENGL COMPOSITION

| Comments                                                                             |
|--------------------------------------------------------------------------------------|
| It is important to the well writing in English, especially if you are a grad student |
| It's a pretty good course without TOO MUCH ASSIGNMENT!!!                             |
| Good course, learned a lot of good habits.                                           |

#### (HSS-FENG-01) Feedback for Instructor Adam Agostinelli:

|                                                                               | RespCount | SA   | А   | Av | D  | SD | Freq(N/A) | Mean | STD |
|---------------------------------------------------------------