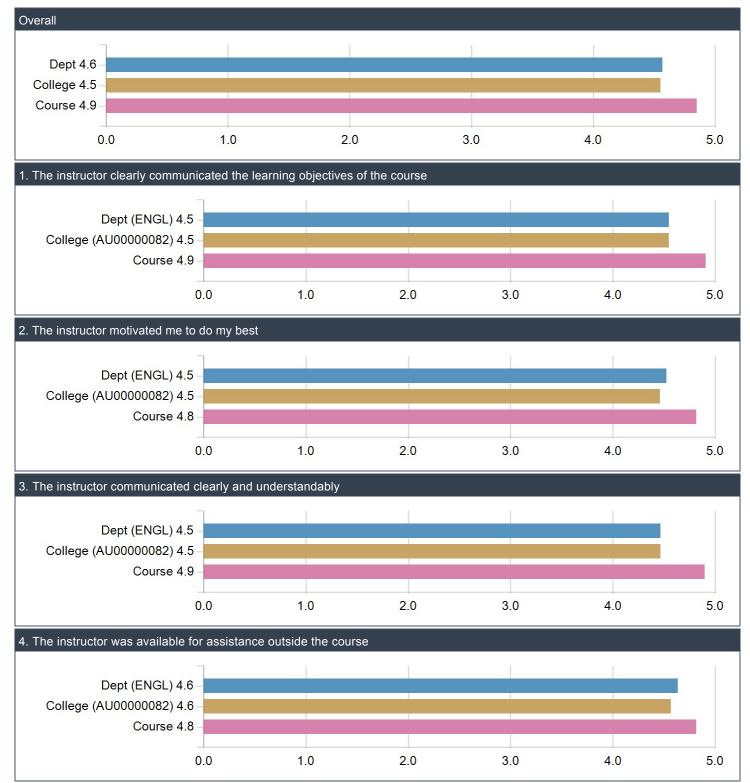

#### (HSS-01) Feedback for Instructor Adam Agostinelli:

|                                                                           | RespCount | SA  | А   | Av | D  | SD | Freq(N/A) | Mean | STD |
|---------------------------------------------------------------------------|-----------|-----|-----|----|----|----|-----------|------|-----|
| The instructor clearly communicated the learning objectives of the course | 11        | 91% | 9%  | 0% | 0% | 0% | 0         | 4.9  | 0.3 |
| The instructor motivated me to do my best                                 | 11        | 82% | 18% | 0% | 0% | 0% | 0         | 4.8  | 0.4 |
| The instructor communicated clearly and understandably                    | 10        | 90% | 10% | 0% | 0% | 0% | 0         | 4.9  | 0.3 |
| The instructor was available for assistance outside the course            | 11        | 82% | 18% | 0% | 0% | 0% | 0         | 4.8  | 0.4 |
| The instructor was concerned about student learning.                      | 11        | 82% | 9%  | 9% | 0% | 0% | 0         | 4.7  | 0.6 |
| The instructor was well prepared for each class                           | 11        | 91% | 9%  | 0% | 0% | 0% | 0         | 4.9  | 0.3 |
| The instructor demonstrated respect for the students                      | 11        | 82% | 18% | 0% | 0% | 0% | 0         | 4.8  | 0.4 |
| Overall, the instructor was an effective teacher                          | 11        | 91% | 9%  | 0% | 0% | 0% | 0         | 4.9  | 0.3 |

## (HSS-01) Feedback for Instructor Adam Agostinelli:

| summary of all questions                                                                                                                             | in this secti        | on  |       |                                                                                                                                      |                |     | Value |
|------------------------------------------------------------------------------------------------------------------------------------------------------|----------------------|-----|-------|--------------------------------------------------------------------------------------------------------------------------------------|----------------|-----|-------|
| Mean                                                                                                                                                 |                      |     |       |                                                                                                                                      |                |     | 4.9   |
| Median                                                                                                                                               |                      |     |       |                                                                                                                                      |                |     | 5.0   |
| Standard Deviation                                                                                                                                   |                      |     |       |                                                                                                                                      |                |     | 0.4   |
| 1. The instructor clearly co<br>the course<br>Strongly Agree (10)<br>Agree (1)<br>Average (0)<br>Disagree (0)<br>Strongly Disagr (0)<br>[Total (11)] | 9%<br>0%<br>0%<br>0% |     | 91%   | 2. The instructor motivated<br>Strongly Agree (9)<br>Agree (2)<br>Average (0)<br>Disagree (0)<br>Strongly Disagr (0)<br>[Total (11)] | 0%<br>0%<br>0% | 18% | 82%   |
| C                                                                                                                                                    | )                    | 50% | 100%  |                                                                                                                                      | 0              | 50% | 100%  |
| Statistics                                                                                                                                           |                      |     | Value | Statistics                                                                                                                           |                |     | Value |
| Response Ratio                                                                                                                                       |                      |     | 85%   | Response Ratio                                                                                                                       |                |     | 85%   |
| Mean                                                                                                                                                 |                      |     | 4.9   | Mean                                                                                                                                 |                |     | 4.8   |
| Median                                                                                                                                               |                      |     | 5.0   | Median                                                                                                                               |                |     | 5.0   |
| Standard Deviation                                                                                                                                   |                      |     | 0.3   | Standard Deviation                                                                                                                   |                |     | 0.4   |

| 3. The instructor communicated clea                                                                                      | arly and unders  | tandably | 4. The instructor was available for ass                                                                                   | istance outsi | de the course |
|--------------------------------------------------------------------------------------------------------------------------|------------------|----------|---------------------------------------------------------------------------------------------------------------------------|---------------|---------------|
| Strongly Agree (9)<br>Agree (1) 10%<br>Average (0) 0%<br>Disagree (0) 0%<br>Strongly Disagr (0) 0%<br>[ Total (10) ]     |                  | 90%      | Strongly Agree (9)<br>Agree (2) 18%<br>Average (0) 0%<br>Disagree (0) 0%<br>Strongly Disagr (0) 0%<br>[ Total (11) ]      | 5             | 82%           |
| 0                                                                                                                        | 50%              | 100%     | 0                                                                                                                         | 50%           | 100%          |
| Statistics                                                                                                               |                  | Value    | Statistics                                                                                                                |               | Value         |
| Response Ratio                                                                                                           |                  | 77%      | Response Ratio                                                                                                            |               | 85%           |
| Mean                                                                                                                     |                  | 4.9      | Mean                                                                                                                      |               | 4.8           |
| Median                                                                                                                   |                  | 5.0      | Median                                                                                                                    |               | 5.0           |
| Standard Deviation                                                                                                       |                  | 0.3      | Standard Deviation                                                                                                        |               | 0.4           |
| 5. The instructor was concerned ab                                                                                       | out student lear | rning.   | 6. The instructor was well prepared for                                                                                   | each class    |               |
| Strongly Agree (9)<br>Agree (1) 9%<br>Average (1) 9%<br>Disagree (0) 0%<br>Strongly Disagr (0) 0%<br>[ Total (11) ]<br>0 | 50%              | 82%      | Strongly Agree (10)<br>Agree (1) 9%<br>Average (0) 0%<br>Disagree (0) 0%<br>Strongly Disagr (0) 0%<br>[ Total (11) ]<br>0 | 50%           | 91%           |
| Statistics                                                                                                               |                  | Value    | Statistics                                                                                                                |               | Value         |
| Response Ratio                                                                                                           |                  | 85%      | Response Ratio                                                                                                            |               | 85%           |
| Mean                                                                                                                     |                  | 4.7      | Mean                                                                                                                      |               | 4.9           |
| Median                                                                                                                   |                  | 5.0      | Median                                                                                                                    |               | 5.0           |
| Standard Deviation                                                                                                       |                  | 0.6      | Standard Deviation                                                                                                        |               | 0.3           |
| 7. The instructor demonstrated resp                                                                                      | ect for the stud | lents    | 8. Overall, the instructor was an effectiv                                                                                | /e teacher    |               |
| Strongly Agree (9)<br>Agree (2) 1<br>Average (0) 0%<br>Disagree (0) 0%<br>Strongly Disagr (0) 0%<br>[ Total (11) ]       | 8%               | 82%      | Strongly Agree (10)<br>Agree (1) 9%<br>Average (0) 0%<br>Disagree (0) 0%<br>Strongly Disagr (0) 0%<br>[ Total (11) ]      |               | 91%           |
| 0                                                                                                                        | 50%              | 100%     | 0                                                                                                                         | 50%           | 100%          |
| Statistics                                                                                                               |                  | Value    | Statistics                                                                                                                |               | Value         |
| Response Ratio                                                                                                           |                  | 85%      | Response Ratio                                                                                                            |               | 85%           |
| Mean                                                                                                                     |                  | 4.8      | Mean                                                                                                                      |               | 4.9           |
| Median                                                                                                                   |                  | 5.0      | Median                                                                                                                    |               | 5.0           |
| Standard Deviation                                                                                                       |                  | 0.4      | Standard Deviation                                                                                                        |               | 0.3           |