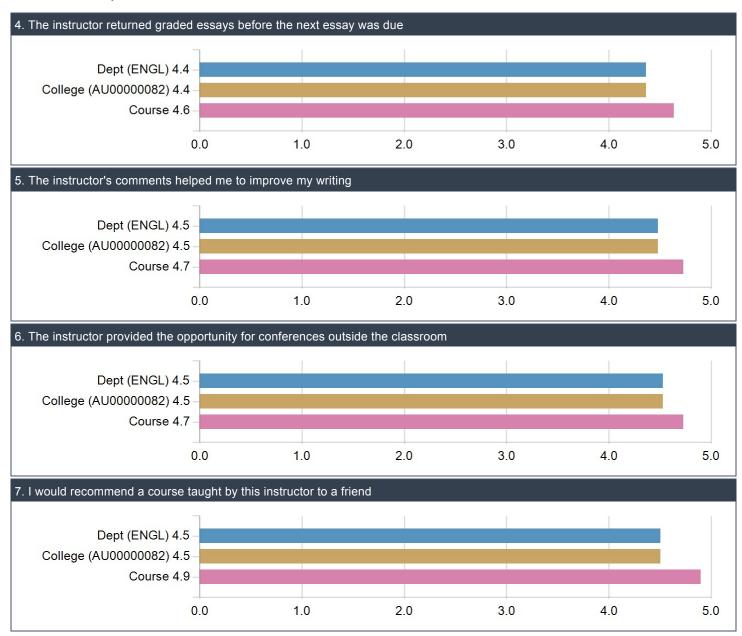

#### (HSS-FENG-01) Feedback for Instructor Adam Agostinelli:

|                                                                               | RespCount | SA   | А   | Av | D  | SD | Freq(N/A) | Mean | STD |
|-------------------------------------------------------------------------------|-----------|------|-----|----|----|----|-----------|------|-----|
| The instructor communicated well with students                                | 11        | 100% | 0%  | 0% | 0% | 0% | 0         | 5.0  | 0.0 |
| The instructor seemed interested in and knowledgeable about the subject       | 11        | 100% | 0%  | 0% | 0% | 0% | 0         | 5.0  | 0.0 |
| I was encouraged to express my ideas by the instructor                        | 11        | 100% | 0%  | 0% | 0% | 0% | 0         | 5.0  | 0.0 |
| The instructor returned graded essays before the next essay was due           | 11        | 73%  | 18% | 9% | 0% | 0% | 0         | 4.6  | 0.7 |
| The instructor's comments helped me to improve my writing                     | 11        | 73%  | 27% | 0% | 0% | 0% | 0         | 4.7  | 0.5 |
| The instructor provided the opportunity for conferences outside the classroom | 11        | 82%  | 9%  | 9% | 0% | 0% | 0         | 4.7  | 0.6 |
| I would recommend a course taught by this instructor to a friend              | 10        | 90%  | 10% | 0% | 0% | 0% | 0         | 4.9  | 0.3 |

| 1. The instructor communicated well                                                                                                                                                           | l with students   |                                                  | 2. The instructor seemed interest the subject                                                                                                                                                                                                   | ted in and knowledgeable about                                                               |
|-----------------------------------------------------------------------------------------------------------------------------------------------------------------------------------------------|-------------------|--------------------------------------------------|-------------------------------------------------------------------------------------------------------------------------------------------------------------------------------------------------------------------------------------------------|----------------------------------------------------------------------------------------------|
| Strongly Agree (11)         Agree (0)         0%           Average (0)         0%         0%           Disagree (0)         0%         0%           Strongly Disagr (0)         0%         0% |                   | 100%                                             | Strongly Agree (11)<br>Agree (0) - 0%<br>Average (0) - 0%<br>Disagree (0) - 0%<br>Strongly Disagr (0) - 0%<br>[ Total (11) ]                                                                                                                    | 100%                                                                                         |
| 0                                                                                                                                                                                             | 50%               | 100%                                             | 0                                                                                                                                                                                                                                               | 50% 100%                                                                                     |
| Statistics                                                                                                                                                                                    |                   | Value                                            | Statistics                                                                                                                                                                                                                                      | Value                                                                                        |
| Response Ratio                                                                                                                                                                                |                   | 85%                                              | Response Ratio                                                                                                                                                                                                                                  | 85%                                                                                          |
| Mean                                                                                                                                                                                          |                   | 5.0                                              | Mean                                                                                                                                                                                                                                            | 5.0                                                                                          |
| Median                                                                                                                                                                                        |                   | 5.0                                              | Median                                                                                                                                                                                                                                          | 5.0                                                                                          |
| Standard Deviation                                                                                                                                                                            |                   | 0.0                                              | Standard Deviation                                                                                                                                                                                                                              | 0.0                                                                                          |
| 3. I was encouraged to express my in                                                                                                                                                          | deas by the instr | uctor                                            | 4. The instructor returned graded was due                                                                                                                                                                                                       | essays before the next essay                                                                 |
| Strongly Agree (11) -<br>Agree (0) - 0%<br>Average (0) - 0%<br>Disagree (0) - 0%<br>Strongly Disagr (0) - 0%                                                                                  |                   | 100%                                             | Strongly Agree (8)<br>Agree (2)<br>Average (1)<br>Disagree (0) - 0%<br>Strongly Disagr (0) - 0%                                                                                                                                                 | 18%<br>%                                                                                     |
| [ Total (11) ]<br>0                                                                                                                                                                           | 50%               | 100%                                             | [ Total (11) ]<br>0                                                                                                                                                                                                                             | 50% 100%                                                                                     |
| Statistics                                                                                                                                                                                    |                   | Value                                            | Statistics                                                                                                                                                                                                                                      | Value                                                                                        |
| Response Ratio                                                                                                                                                                                |                   | 85%                                              | Response Ratio                                                                                                                                                                                                                                  | 85%                                                                                          |
| Mean                                                                                                                                                                                          |                   | 5.0                                              | Mean                                                                                                                                                                                                                                            | 4.6                                                                                          |
| Median                                                                                                                                                                                        |                   |                                                  | moun                                                                                                                                                                                                                                            | <del>.</del> .0                                                                              |
|                                                                                                                                                                                               |                   | 5.0                                              | Median                                                                                                                                                                                                                                          | 5.0                                                                                          |
| Standard Deviation                                                                                                                                                                            |                   | 5.0<br>0.0                                       |                                                                                                                                                                                                                                                 |                                                                                              |
| Standard Deviation<br>5. The instructor's comments helped                                                                                                                                     | I me to improve i | 0.0                                              | Median                                                                                                                                                                                                                                          | 5.0<br>0.7                                                                                   |
| 5. The instructor's comments helped<br>Strongly Agree (8)<br>Agree (3)<br>Average (0) 0%<br>Disagree (0) 0%<br>Strongly Disagr (0) 0%                                                         | d me to improve i | 0.0                                              | Median<br>Standard Deviation<br>6. The instructor provided the opp<br>the classroom<br>Strongly Agree (9)<br>Agree (1) 99<br>Average (1) 99<br>Disagree (0) 0%<br>Strongly Disagr (0) 0%                                                        | 5.0<br>0.7<br>portunity for conferences outside<br>82%                                       |
| 5. The instructor's comments helped<br>Strongly Agree (8)<br>Agree (3)<br>Average (0)<br>Disagree (0)<br>0%                                                                                   |                   | 0.0<br>my writing                                | Median<br>Standard Deviation<br>6. The instructor provided the opp<br>the classroom<br>Strongly Agree (9)<br>Agree (1) - 99<br>Average (1) - 99<br>Disagree (0) - 0%                                                                            | 5.0<br>0.7<br>portunity for conferences outside<br>82%                                       |
| 5. The instructor's comments helped<br>Strongly Agree (8)<br>Agree (3)<br>Average (0)<br>Disagree (0)<br>Strongly Disagr (0)<br>[ Total (11) ]                                                | 27%               | 0.0<br>my writing<br>73%                         | Median<br>Standard Deviation<br>6. The instructor provided the opp<br>the classroom<br>Strongly Agree (9)<br>Agree (1) 99<br>Average (1) 99<br>Disagree (0) 0%<br>Strongly Disagr (0)<br>[ Total (11) ]                                         | 5.0<br>0.7<br>portunity for conferences outside<br>82%                                       |
| 5. The instructor's comments helped<br>Strongly Agree (8)<br>Agree (3)<br>Average (0)<br>Disagree (0)<br>Strongly Disagr (0)<br>[Total (11)]<br>0                                             | 27%               | 0.0<br>my writing<br>73%<br>100%                 | Median<br>Standard Deviation<br>6. The instructor provided the opp<br>the classroom<br>Strongly Agree (9)<br>Agree (1) 99<br>Average (1) 99<br>Disagree (0) 0%<br>Strongly Disagr (0) 0%<br>[ Total (11) ]<br>0                                 | 5.0<br>0.7<br>portunity for conferences outside<br>82%<br>%<br>%<br>50% 100%                 |
| 5. The instructor's comments helped<br>Strongly Agree (8)<br>Agree (3)<br>Average (0)<br>Disagree (0)<br>Strongly Disagr (0)<br>[ Total (11) ]<br>0<br>Statistics                             | 27%               | 0.0<br>my writing<br>73%<br>100%<br>Value        | Median<br>Standard Deviation<br>6. The instructor provided the opp<br>the classroom<br>Strongly Agree (9)<br>Agree (1) 99<br>Average (1) 99<br>Disagree (0) 0%<br>Strongly Disagr (0)<br>[ Total (11) ]<br>0<br>Statistics                      | 5.0<br>0.7<br>Dortunity for conferences outside<br>82%<br>%<br>%<br>50% 100%<br>Value        |
| 5. The instructor's comments helped<br>Strongly Agree (8)<br>Agree (3)<br>Average (0)<br>Disagree (0)<br>Strongly Disagr (0)<br>[Total (11)]<br>0<br>Statistics<br>Response Ratio             | 27%               | 0.0<br>my writing<br>73%<br>100%<br>Value<br>85% | Median<br>Standard Deviation<br>6. The instructor provided the opp<br>the classroom<br>Strongly Agree (9)<br>Agree (1) 99<br>Average (1) 99<br>Disagree (0) 0%<br>Strongly Disagr (0) 0%<br>[ Total (11) ]<br>0<br>Statistics<br>Response Ratio | 5.0<br>0.7<br>portunity for conferences outside<br>82%<br>%<br>%<br>50% 100%<br>Value<br>85% |

| 7. I would recommend a co                                                                               | ourse taugh           | t by this instruc | ctor to a friend |
|---------------------------------------------------------------------------------------------------------|-----------------------|-------------------|------------------|
| Strongly Agree (9)<br>Agree (1)<br>Average (0)<br>Disagree (0)<br>Strongly Disagr (0)<br>[ Total (10) ] | 10%<br>0%<br>0%<br>0% | 50%               | 90%              |
| Statistics                                                                                              |                       |                   | Value            |
| Response Ratio                                                                                          |                       |                   | 77%              |
| Mean                                                                                                    |                       |                   | 4.9              |
| Median                                                                                                  |                       |                   | 5.0              |
| Standard Deviation                                                                                      |                       |                   | 0.3              |