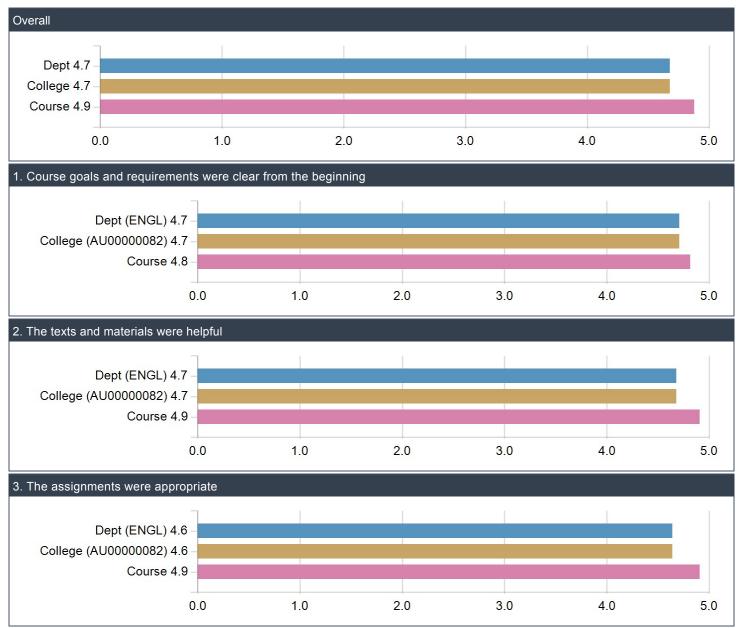

## (HSS-FENG-02) Feedback about Course ENGL 1004 (section 005): ENGL COMPOSITION:

#### (HSS-FENG-02) Feedback about Course ENGL 1004 (section 005): ENGL COMPOSITION:

|                                                             | Resp | %   | Mean | SA | А | Av | D | SD | Freq(N/A) |
|-------------------------------------------------------------|------|-----|------|----|---|----|---|----|-----------|
| Course goals and requirements were clear from the beginning | 11   | 85% | 4.8  | 10 | 0 | 1  | 0 | 0  | 0         |
| The texts and materials were helpful                        | 11   | 85% | 4.9  | 10 | 1 | 0  | 0 | 0  | 0         |
| The assignments were appropriate                            | 11   | 85% | 4.9  | 10 | 1 | 0  | 0 | 0  | 0         |

#### (HSS-FENG-02) Feedback about Course ENGL 1004 (section 005): ENGL COMPOSITION:

| Competency Statistics                                                                                                                                            |                            |                                                                                                                              | Value          |
|------------------------------------------------------------------------------------------------------------------------------------------------------------------|----------------------------|------------------------------------------------------------------------------------------------------------------------------|----------------|
| Mean                                                                                                                                                             |                            |                                                                                                                              | 4.9            |
| Median                                                                                                                                                           |                            |                                                                                                                              | 5.0            |
| Standard Deviation                                                                                                                                               |                            |                                                                                                                              | 0.4            |
| 1. Course goals and requirements were                                                                                                                            | e clear from the beginning | 2. The texts and materials were helpful                                                                                      |                |
| Strongly Agree (10)<br>Agree (0) 0%<br>Average (1) 9%<br>Disagree (0) 0%<br>Strongly Disagr (0) 0%<br>[ Total (11) ]<br>0                                        | 91%<br>50% 100%            | Strongly Agree (10)<br>Agree (1) 9%<br>Average (0) 0%<br>Disagree (0) 0%<br>Strongly Disagr (0) 0%<br>[ Total (11) ]<br>0 50 | 91%<br>0% 100% |
| Statistics                                                                                                                                                       | Value                      | Statistics                                                                                                                   | Value          |
| Response Count                                                                                                                                                   | 11                         | Response Count                                                                                                               | 11             |
| Mean                                                                                                                                                             | 4.8                        | Mean                                                                                                                         | 4.9            |
| Median                                                                                                                                                           | 5.0                        | Median                                                                                                                       | 5.0            |
| Standard Deviation                                                                                                                                               | 0.6                        | Standard Deviation                                                                                                           | 0.3            |
| 3. The assignments were appropriate<br>Strongly Agree (10)<br>Agree (1) 9%<br>Average (0) 0%<br>Disagree (0) 0%<br>Strongly Disagr (0) 0%<br>[ Total (11) ]<br>0 | 91%<br>50% 100%            |                                                                                                                              |                |
| Statistics                                                                                                                                                       | Value                      |                                                                                                                              |                |
| Response Count                                                                                                                                                   | 11                         |                                                                                                                              |                |
| Mean                                                                                                                                                             | 4.9                        |                                                                                                                              |                |
| Median                                                                                                                                                           | 5.0                        |                                                                                                                              |                |
| Standard Deviation                                                                                                                                               | 0.3                        |                                                                                                                              |                |