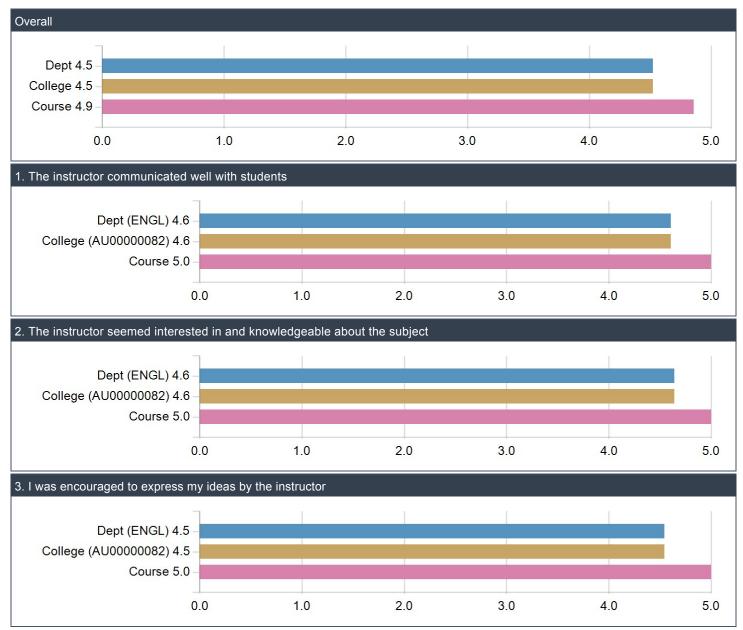

#### (HSS-FENG-01) Feedback for Instructor Adam Agostinelli:

|                                                                               | RespCount | SA   | А   | Av | D  | SD | Freq(N/A) | Mean | STD |
|-------------------------------------------------------------------------------|-----------|------|-----|----|----|----|-----------|------|-----|
| The instructor communicated well with students                                | 11        | 100% | 0%  | 0% | 0% | 0% | 0         | 5.0  | 0.0 |
| The instructor seemed interested in and knowledgeable about the subject       | 11        | 100% | 0%  | 0% | 0% | 0% | 0         | 5.0  | 0.0 |
| I was encouraged to express my ideas by the instructor                        | 11        | 100% | 0%  | 0% | 0% | 0% | 0         | 5.0  | 0.0 |
| The instructor returned graded essays before the next essay was due           | 11        | 73%  | 18% | 9% | 0% | 0% | 0         | 4.6  | 0.7 |
| The instructor's comments helped me to improve my writing                     | 11        | 73%  | 27% | 0% | 0% | 0% | 0         | 4.7  | 0.5 |
| The instructor provided the opportunity for conferences outside the classroom | 11        | 82%  | 9%  | 9% | 0% | 0% | 0         | 4.7  | 0.6 |
| I would recommend a course taught by this instructor to a friend              | 10        | 90%  | 10% | 0% | 0% | 0% | 0         | 4.9  | 0.3 |

## (HSS-FENG-01) Feedback for Instructor Adam Agostinelli:

```
Louisiana State University
```

# (HSS-FENG-01) Feedback for Instructor Adam Agostinelli:

| summary of all questions in this section | Value |
|------------------------------------------|-------|
| Mean                                     | 4.9   |
| Median                                   | 5.0   |
| Standard Deviation                       | 0.4   |

| 1. The instructor communicated well                                                                                                                                                           | l with students   |                                                  | 2. The instructor seemed interest the subject                                                                                                                                                                                                   | ted in and knowledgeable about                                                               |
|-----------------------------------------------------------------------------------------------------------------------------------------------------------------------------------------------|-------------------|--------------------------------------------------|-------------------------------------------------------------------------------------------------------------------------------------------------------------------------------------------------------------------------------------------------|----------------------------------------------------------------------------------------------|
| Strongly Agree (11)         Agree (0)         0%           Average (0)         0%         0%           Disagree (0)         0%         0%           Strongly Disagr (0)         0%         0% |                   | 100%                                             | Strongly Agree (11)<br>Agree (0) - 0%<br>Average (0) - 0%<br>Disagree (0) - 0%<br>Strongly Disagr (0) - 0%<br>[ Total (11) ]                                                                                                                    | 100%                                                                                         |
| 0                                                                                                                                                                                             | 50%               | 100%                                             | 0                                                                                                                                                                                                                                               | 50% 100%                                                                                     |
| Statistics                                                                                                                                                                                    |                   | Value                                            | Statistics                                                                                                                                                                                                                                      | Value                                                                                        |
| Response Ratio                                                                                                                                                                                |                   | 85%                                              | Response Ratio                                                                                                                                                                                                                                  | 85%                                                                                          |
| Mean                                                                                                                                                                                          |                   | 5.0                                              | Mean                                                                                                                                                                                                                                            | 5.0                                                                                          |
| Median                                                                                                                                                                                        |                   | 5.0                                              | Median                                                                                                                                                                                                                                          | 5.0                                                                                          |
| Standard Deviation                                                                                                                                                                            |                   | 0.0                                              | Standard Deviation                                                                                                                                                                                                                              | 0.0                                                                                          |
| 3. I was encouraged to express my in                                                                                                                                                          | deas by the instr | uctor                                            | 4. The instructor returned graded was due                                                                                                                                                                                                       | essays before the next essay                                                                 |
| Strongly Agree (11) -<br>Agree (0) - 0%<br>Average (0) - 0%<br>Disagree (0) - 0%<br>Strongly Disagr (0) - 0%                                                                                  |                   | 100%                                             | Strongly Agree (8)<br>Agree (2)<br>Average (1)<br>Disagree (0) - 0%<br>Strongly Disagr (0) - 0%                                                                                                                                                 | 18%<br>%                                                                                     |
| [ Total (11) ]<br>0                                                                                                                                                                           | 50%               | 100%                                             | [ Total (11) ]<br>0                                                                                                                                                                                                                             | 50% 100%                                                                                     |
| Statistics                                                                                                                                                                                    |                   | Value                                            | Statistics                                                                                                                                                                                                                                      | Value                                                                                        |
| Response Ratio                                                                                                                                                                                |                   | 85%                                              | Response Ratio                                                                                                                                                                                                                                  | 85%                                                                                          |
| Mean                                                                                                                                                                                          |                   | 5.0                                              | Mean                                                                                                                                                                                                                                            | 4.6                                                                                          |
| Median                                                                                                                                                                                        |                   |                                                  | moun                                                                                                                                                                                                                                            | <del>.</del> .0                                                                              |
|                                                                                                                                                                                               |                   | 5.0                                              | Median                                                                                                                                                                                                                                          | 5.0                                                                                          |
| Standard Deviation                                                                                                                                                                            |                   | 5.0<br>0.0                                       |                                                                                                                                                                                                                                                 |                                                                                              |
| Standard Deviation<br>5. The instructor's comments helped                                                                                                                                     | I me to improve i | 0.0                                              | Median                                                                                                                                                                                                                                          | 5.0<br>0.7                                                                                   |
| 5. The instructor's comments helped<br>Strongly Agree (8)<br>Agree (3)<br>Average (0) 0%<br>Disagree (0) 0%<br>Strongly Disagr (0) 0%                                                         | d me to improve i | 0.0                                              | Median<br>Standard Deviation<br>6. The instructor provided the opp<br>the classroom<br>Strongly Agree (9)<br>Agree (1) 99<br>Average (1) 99<br>Disagree (0) 0%<br>Strongly Disagr (0) 0%                                                        | 5.0<br>0.7<br>portunity for conferences outside<br>82%                                       |
| 5. The instructor's comments helped<br>Strongly Agree (8)<br>Agree (3)<br>Average (0)<br>Disagree (0)<br>0%                                                                                   |                   | 0.0<br>my writing                                | Median<br>Standard Deviation<br>6. The instructor provided the opp<br>the classroom<br>Strongly Agree (9)<br>Agree (1) - 99<br>Average (1) - 99<br>Disagree (0) - 0%                                                                            | 5.0<br>0.7<br>portunity for conferences outside<br>82%                                       |
| 5. The instructor's comments helped<br>Strongly Agree (8)<br>Agree (3)<br>Average (0)<br>Disagree (0)<br>Strongly Disagr (0)<br>[ Total (11) ]                                                | 27%               | 0.0<br>my writing<br>73%                         | Median<br>Standard Deviation<br>6. The instructor provided the opp<br>the classroom<br>Strongly Agree (9)<br>Agree (1) 99<br>Average (1) 99<br>Disagree (0) 0%<br>Strongly Disagr (0)<br>[ Total (11) ]                                         | 5.0<br>0.7<br>portunity for conferences outside<br>82%                                       |
| 5. The instructor's comments helped<br>Strongly Agree (8)<br>Agree (3)<br>Average (0)<br>Disagree (0)<br>Strongly Disagr (0)<br>[Total (11)]<br>0                                             | 27%               | 0.0<br>my writing<br>73%<br>100%                 | Median<br>Standard Deviation<br>6. The instructor provided the opp<br>the classroom<br>Strongly Agree (9)<br>Agree (1) 99<br>Average (1) 99<br>Disagree (0) 0%<br>Strongly Disagr (0) 0%<br>[ Total (11) ]<br>0                                 | 5.0<br>0.7<br>portunity for conferences outside<br>82%<br>%<br>%<br>50% 100%                 |
| 5. The instructor's comments helped<br>Strongly Agree (8)<br>Agree (3)<br>Average (0)<br>Disagree (0)<br>Strongly Disagr (0)<br>[ Total (11) ]<br>0<br>Statistics                             | 27%               | 0.0<br>my writing<br>73%<br>100%<br>Value        | Median<br>Standard Deviation<br>6. The instructor provided the opp<br>the classroom<br>Strongly Agree (9)<br>Agree (1) 99<br>Average (1) 99<br>Disagree (0) 0%<br>Strongly Disagr (0)<br>[ Total (11) ]<br>0<br>Statistics                      | 5.0<br>0.7<br>Dortunity for conferences outside<br>82%<br>%<br>%<br>50% 100%<br>Value        |
| 5. The instructor's comments helped<br>Strongly Agree (8)<br>Agree (3)<br>Average (0)<br>Disagree (0)<br>Strongly Disagr (0)<br>[Total (11)]<br>0<br>Statistics<br>Response Ratio             | 27%               | 0.0<br>my writing<br>73%<br>100%<br>Value<br>85% | Median<br>Standard Deviation<br>6. The instructor provided the opp<br>the classroom<br>Strongly Agree (9)<br>Agree (1) 99<br>Average (1) 99<br>Disagree (0) 0%<br>Strongly Disagr (0) 0%<br>[ Total (11) ]<br>0<br>Statistics<br>Response Ratio | 5.0<br>0.7<br>portunity for conferences outside<br>82%<br>%<br>%<br>50% 100%<br>Value<br>85% |

| 7. I would recommend a co                                                                               | ourse taugh           | t by this instruc | ctor to a friend |
|---------------------------------------------------------------------------------------------------------|-----------------------|-------------------|------------------|
| Strongly Agree (9)<br>Agree (1)<br>Average (0)<br>Disagree (0)<br>Strongly Disagr (0)<br>[ Total (10) ] | 10%<br>0%<br>0%<br>0% | 50%               | 90%              |
| Statistics                                                                                              |                       |                   | Value            |
| Response Ratio                                                                                          |                       |                   | 77%              |
| Mean                                                                                                    |                       |                   | 4.9              |
| Median                                                                                                  |                       |                   | 5.0              |
| Standard Deviation                                                                                      |                       |                   | 0.3              |