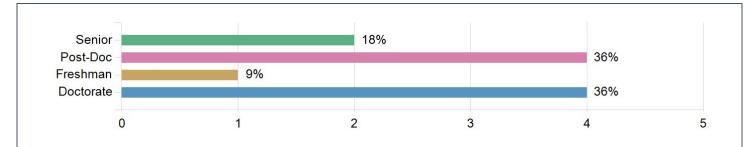

# Report for ENGL 1004 (section 005): ENGL COMPOSITION Adam Agostinelli - Spring 2019

Project Title: LSU Course Evaluation - Spring 2019

Course Audience: **13** Responses Received: **11** Response Ratio: **85%** 