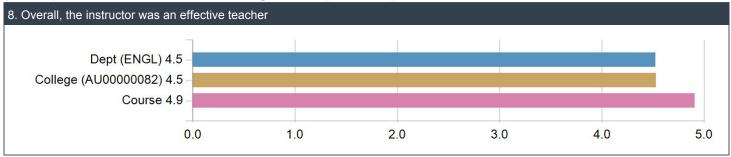

#### (HSS-01) Feedback for Instructor Adam Agostinelli:

|                                                                           | RespCount | SA  | А   | Av | D  | SD | Freq(N/A) | Mean | STD |
|---------------------------------------------------------------------------|-----------|-----|-----|----|----|----|-----------|------|-----|
| The instructor clearly communicated the learning objectives of the course | 11        | 91% | 9%  | 0% | 0% | 0% | 0         | 4.9  | 0.3 |
| The instructor motivated me to do my best                                 | 11        | 82% | 18% | 0% | 0% | 0% | 0         | 4.8  | 0.4 |
| The instructor communicated clearly and understandably                    | 10        | 90% | 10% | 0% | 0% | 0% | 0         | 4.9  | 0.3 |
| The instructor was available for assistance outside the course            | 11        | 82% | 18% | 0% | 0% | 0% | 0         | 4.8  | 0.4 |
| The instructor was concerned about student learning.                      | 11        | 82% | 9%  | 9% | 0% | 0% | 0         | 4.7  | 0.6 |
| The instructor was well prepared for each class                           | 11        | 91% | 9%  | 0% | 0% | 0% | 0         | 4.9  | 0.3 |
| The instructor demonstrated respect for the students                      | 11        | 82% | 18% | 0% | 0% | 0% | 0         | 4.8  | 0.4 |
| Overall, the instructor was an effective teacher                          | 11        | 91% | 9%  | 0% | 0% | 0% | 0         | 4.9  | 0.3 |

| 3. The instructor communicated clea                                                                                      | arly and unders  | tandably | 4. The instructor was available for ass                                                                                   | istance outsi | de the course |
|--------------------------------------------------------------------------------------------------------------------------|------------------|----------|---------------------------------------------------------------------------------------------------------------------------|---------------|---------------|
| Strongly Agree (9)<br>Agree (1) 10%<br>Average (0) 0%<br>Disagree (0) 0%<br>Strongly Disagr (0) 0%<br>[ Total (10) ]     |                  | 90%      | Strongly Agree (9)<br>Agree (2) 18%<br>Average (0) 0%<br>Disagree (0) 0%<br>Strongly Disagr (0) 0%<br>[ Total (11) ]      | 5             | 82%           |
| 0                                                                                                                        | 50%              | 100%     | 0                                                                                                                         | 50%           | 100%          |
| Statistics                                                                                                               |                  | Value    | Statistics                                                                                                                |               | Value         |
| Response Ratio                                                                                                           |                  | 77%      | Response Ratio                                                                                                            |               | 85%           |
| Mean                                                                                                                     |                  | 4.9      | Mean                                                                                                                      |               | 4.8           |
| Median                                                                                                                   |                  | 5.0      | Median                                                                                                                    |               | 5.0           |
| Standard Deviation                                                                                                       |                  | 0.3      | Standard Deviation                                                                                                        |               | 0.4           |
| 5. The instructor was concerned ab                                                                                       | out student lear | rning.   | 6. The instructor was well prepared for                                                                                   | each class    |               |
| Strongly Agree (9)<br>Agree (1) 9%<br>Average (1) 9%<br>Disagree (0) 0%<br>Strongly Disagr (0) 0%<br>[ Total (11) ]<br>0 | 50%              | 82%      | Strongly Agree (10)<br>Agree (1) 9%<br>Average (0) 0%<br>Disagree (0) 0%<br>Strongly Disagr (0) 0%<br>[ Total (11) ]<br>0 | 50%           | 91%           |
| Statistics                                                                                                               |                  | Value    | Statistics                                                                                                                |               | Value         |
| Response Ratio                                                                                                           |                  | 85%      | Response Ratio                                                                                                            |               | 85%           |
| Mean                                                                                                                     |                  | 4.7      | Mean                                                                                                                      |               | 4.9           |
| Median                                                                                                                   |                  | 5.0      | Median                                                                                                                    |               | 5.0           |
| Standard Deviation                                                                                                       |                  | 0.6      | Standard Deviation                                                                                                        |               | 0.3           |
| 7. The instructor demonstrated resp                                                                                      | ect for the stud | lents    | 8. Overall, the instructor was an effectiv                                                                                | /e teacher    |               |
| Strongly Agree (9)<br>Agree (2) 1<br>Average (0) 0%<br>Disagree (0) 0%<br>Strongly Disagr (0) 0%<br>[ Total (11) ]       | 8%               | 82%      | Strongly Agree (10)<br>Agree (1) 9%<br>Average (0) 0%<br>Disagree (0) 0%<br>Strongly Disagr (0) 0%<br>[ Total (11) ]      |               | 91%           |
| 0                                                                                                                        | 50%              | 100%     | 0                                                                                                                         | 50%           | 100%          |
| Statistics                                                                                                               |                  | Value    | Statistics                                                                                                                |               | Value         |
| Response Ratio                                                                                                           |                  | 85%      | Response Ratio                                                                                                            |               | 85%           |
| Mean                                                                                                                     |                  | 4.8      | Mean                                                                                                                      |               | 4.9           |
| Median                                                                                                                   |                  | 5.0      | Median                                                                                                                    |               | 5.0           |
| Standard Deviation                                                                                                       |                  | 0.4      | Standard Deviation                                                                                                        |               | 0.3           |