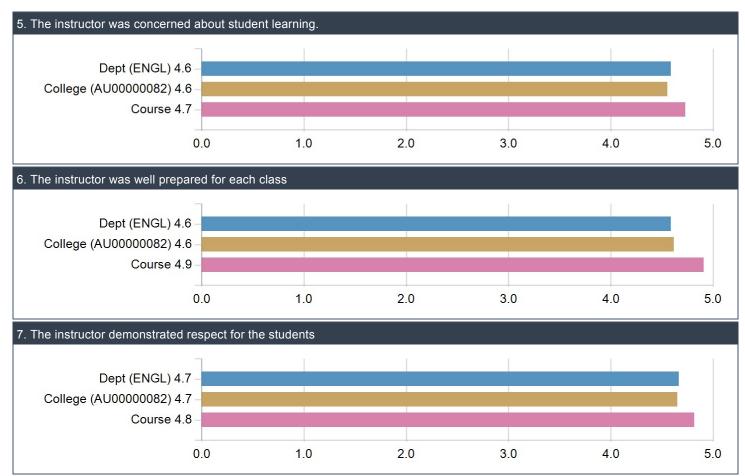

#### (HSS-01) Feedback for Instructor Adam Agostinelli:

|                                                                           | RespCount | SA  | А   | Av | D  | SD | Freq(N/A) | Mean | STD |
|---------------------------------------------------------------------------|-----------|-----|-----|----|----|----|-----------|------|-----|
| The instructor clearly communicated the learning objectives of the course | 11        | 91% | 9%  | 0% | 0% | 0% | 0         | 4.9  | 0.3 |
| The instructor motivated me to do my best                                 | 11        | 82% | 18% | 0% | 0% | 0% | 0         | 4.8  | 0.4 |
| The instructor communicated clearly and understandably                    | 10        | 90% | 10% | 0% | 0% | 0% | 0         | 4.9  | 0.3 |
| The instructor was available for assistance outside the course            | 11        | 82% | 18% | 0% | 0% | 0% | 0         | 4.8  | 0.4 |
| The instructor was concerned about student learning.                      | 11        | 82% | 9%  | 9% | 0% | 0% | 0         | 4.7  | 0.6 |
| The instructor was well prepared for each class                           | 11        | 91% | 9%  | 0% | 0% | 0% | 0         | 4.9  | 0.3 |
| The instructor demonstrated respect for the students                      | 11        | 82% | 18% | 0% | 0% | 0% | 0         | 4.8  | 0.4 |
| Overall, the instructor was an effective teacher                          | 11        | 91% | 9%  | 0% | 0% | 0% | 0         | 4.9  | 0.3 |

| 3. The instructor communicated clea                                                                                      | arly and unders  | tandably | 4. The instructor was available for ass                                                                                   | istance outsi | de the course |
|--------------------------------------------------------------------------------------------------------------------------|------------------|----------|---------------------------------------------------------------------------------------------------------------------------|---------------|---------------|
| Strongly Agree (9)<br>Agree (1) 10%<br>Average (0) 0%<br>Disagree (0) 0%<br>Strongly Disagr (0) 0%<br>[ Total (10) ]     |                  | 90%      | Strongly Agree (9)<br>Agree (2) 18%<br>Average (0) 0%<br>Disagree (0) 0%<br>Strongly Disagr (0) 0%<br>[ Total (11) ]      | 5             | 82%           |
| 0                                                                                                                        | 50%              | 100%     | 0                                                                                                                         | 50%           | 100%          |
| Statistics                                                                                                               |                  | Value    | Statistics                                                                                                                |               | Value         |
| Response Ratio                                                                                                           |                  | 77%      | Response Ratio                                                                                                            |               | 85%           |
| Mean                                                                                                                     |                  | 4.9      | Mean                                                                                                                      |               | 4.8           |
| Median                                                                                                                   |                  | 5.0      | Median                                                                                                                    |               | 5.0           |
| Standard Deviation                                                                                                       |                  | 0.3      | Standard Deviation                                                                                                        |               | 0.4           |
| 5. The instructor was concerned ab                                                                                       | out student lear | rning.   | 6. The instructor was well prepared for                                                                                   | each class    |               |
| Strongly Agree (9)<br>Agree (1) 9%<br>Average (1) 9%<br>Disagree (0) 0%<br>Strongly Disagr (0) 0%<br>[ Total (11) ]<br>0 | 50%              | 82%      | Strongly Agree (10)<br>Agree (1) 9%<br>Average (0) 0%<br>Disagree (0) 0%<br>Strongly Disagr (0) 0%<br>[ Total (11) ]<br>0 | 50%           | 91%           |
| Statistics                                                                                                               |                  | Value    | Statistics                                                                                                                |               | Value         |
| Response Ratio                                                                                                           |                  | 85%      | Response Ratio                                                                                                            |               | 85%           |
| Mean                                                                                                                     |                  | 4.7      | Mean                                                                                                                      |               | 4.9           |
| Median                                                                                                                   |                  | 5.0      | Median                                                                                                                    |               | 5.0           |
| Standard Deviation                                                                                                       |                  | 0.6      | Standard Deviation                                                                                                        |               | 0.3           |
| 7. The instructor demonstrated resp                                                                                      | ect for the stud | lents    | 8. Overall, the instructor was an effectiv                                                                                | /e teacher    |               |
| Strongly Agree (9)<br>Agree (2) 1<br>Average (0) 0%<br>Disagree (0) 0%<br>Strongly Disagr (0) 0%<br>[ Total (11) ]       | 8%               | 82%      | Strongly Agree (10)<br>Agree (1) 9%<br>Average (0) 0%<br>Disagree (0) 0%<br>Strongly Disagr (0) 0%<br>[ Total (11) ]      |               | 91%           |
| 0                                                                                                                        | 50%              | 100%     | 0                                                                                                                         | 50%           | 100%          |
| Statistics                                                                                                               |                  | Value    | Statistics                                                                                                                |               | Value         |
| Response Ratio                                                                                                           |                  | 85%      | Response Ratio                                                                                                            |               | 85%           |
| Mean                                                                                                                     |                  | 4.8      | Mean                                                                                                                      |               | 4.9           |
| Median                                                                                                                   |                  | 5.0      | Median                                                                                                                    |               | 5.0           |
| Standard Deviation                                                                                                       |                  | 0.4      | Standard Deviation                                                                                                        |               | 0.3           |