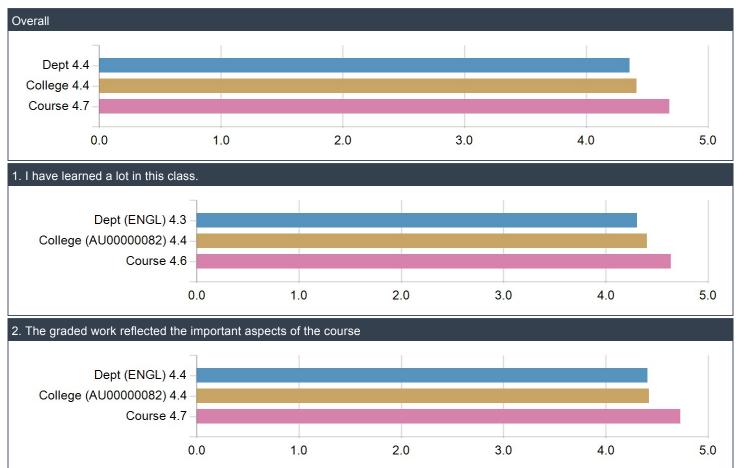

#### (HSS-03) Feedback about Course ENGL 1004 (section 005): ENGL COMPOSITION:

|                                                               | Resp | %   | Mean | SA | А | Av | D | SD | Freq(N/A) |
|---------------------------------------------------------------|------|-----|------|----|---|----|---|----|-----------|
| I have learned a lot in this class.                           | 11   | 85% | 4.6  | 7  | 4 | 0  | 0 | 0  | 0         |
| The graded work reflected the important aspects of the course | 11   | 85% | 4.7  | 8  | 3 | 0  | 0 | 0  | 0         |

#### (HSS-03) Feedback about Course ENGL 1004 (section 005): ENGL COMPOSITION:

| Competency Statistics                                                                                   |           |     |     |     |                                                                                                         |                |             |          | V           | alue |
|---------------------------------------------------------------------------------------------------------|-----------|-----|-----|-----|---------------------------------------------------------------------------------------------------------|----------------|-------------|----------|-------------|------|
| Mean                                                                                                    |           |     |     |     |                                                                                                         |                |             |          |             | 4.7  |
| Median                                                                                                  |           |     |     |     |                                                                                                         |                |             |          |             | 5.0  |
| Standard Deviation                                                                                      |           |     |     |     |                                                                                                         |                |             |          |             | 0.5  |
| 1. I have learned a lot in th                                                                           | is class. |     |     |     | 2. The graded work reflected                                                                            | ed the in      | nportant as | spects o | of the cour | rse  |
| Strongly Agree (7)<br>Agree (4)<br>Average (0)<br>Disagree (0)<br>Strongly Disagr (0)<br>[ Total (11) ] | 0%<br>0%  | 36% | 64% | %   | Strongly Agree (8)<br>Agree (3)<br>Average (0)<br>Disagree (0)<br>Strongly Disagr (0)<br>[ Total (11) ] | 0%<br>0%<br>0% | 27%         | %        | 73%         | 0%   |
| Statistics                                                                                              |           |     | Val | ue  | Statistics                                                                                              |                |             |          | Va          | alue |
| Response Count                                                                                          |           |     |     | 11  | Response Count                                                                                          |                |             |          |             | 11   |
| Mean                                                                                                    |           |     | 4   | .6  | Mean                                                                                                    |                |             |          |             | 4.7  |
| Median                                                                                                  |           |     | 5   | 5.0 | Median                                                                                                  |                |             |          |             | 5.0  |
| Standard Deviation                                                                                      |           |     | C   | ).5 | Standard Deviation                                                                                      |                |             |          |             | 0.5  |