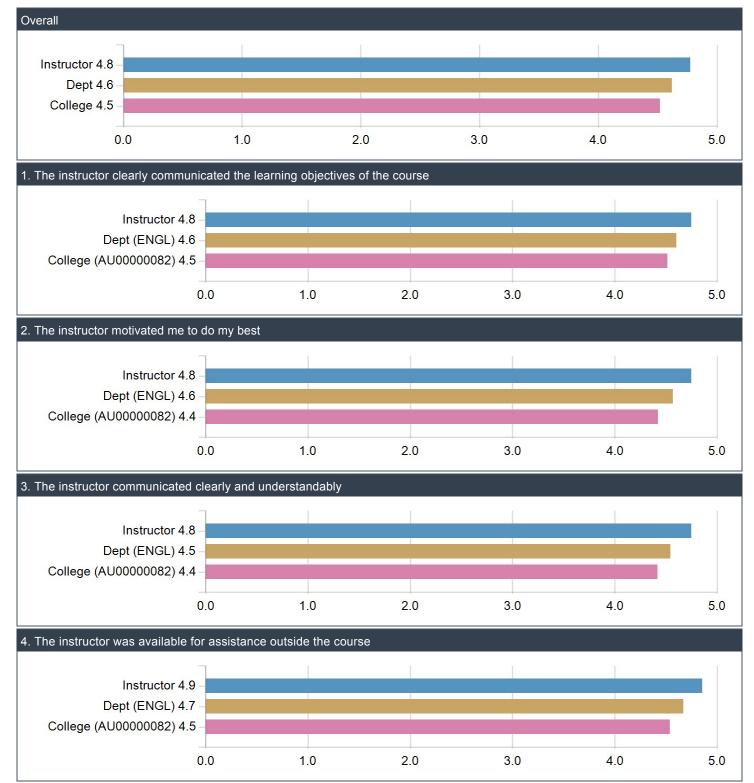

#### (HSS-01) Feedback for Instructor Adam Agostinelli:

|                                                                              | RespCount | SA   | А    | Av  | D   | SD  | Freq(N/A) | Mean | STD |
|------------------------------------------------------------------------------|-----------|------|------|-----|-----|-----|-----------|------|-----|
| The instructor clearly communicated the learning<br>objectives of the course | 8         | 75 % | 25 % | 0 % | 0 % | 0 % | 0         | 4.8  | 0.5 |
| The instructor motivated me to do my best                                    | 8         | 75 % | 25 % | 0 % | 0 % | 0 % | 0         | 4.8  | 0.5 |
| The instructor communicated clearly and understandably                       | 8         | 75 % | 25 % | 0 % | 0 % | 0 % | 0         | 4.8  | 0.5 |
| The instructor was available for assistance outside the course               | 8         | 75 % | 13 % | 0 % | 0 % | 0 % | 1         | 4.9  | 0.4 |
| The instructor was concerned about student learning.                         | 8         | 63 % | 38 % | 0 % | 0 % | 0 % | 0         | 4.6  | 0.5 |
| The instructor was well prepared for each class                              | 7         | 71 % | 29 % | 0 % | 0 % | 0 % | 0         | 4.7  | 0.5 |
| The instructor demonstrated respect for the students                         | 8         | 88 % | 13 % | 0 % | 0 % | 0 % | 0         | 4.9  | 0.4 |
| Overall, the instructor was an effective teacher                             | 8         | 88 % | 13 % | 0 % | 0 % | 0 % | 0         | 4.9  | 0.4 |