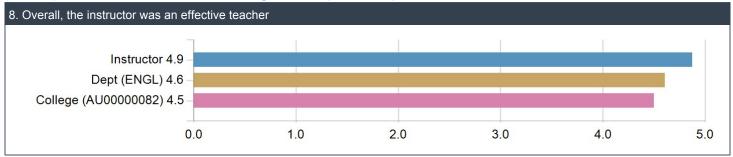

#### (HSS-01) Feedback for Instructor Adam Agostinelli:

|                                                                              | RespCount | SA   | А    | Av  | D   | SD  | Freq(N/A) | Mean | STD |
|------------------------------------------------------------------------------|-----------|------|------|-----|-----|-----|-----------|------|-----|
| The instructor clearly communicated the learning<br>objectives of the course | 8         | 75 % | 25 % | 0 % | 0 % | 0 % | 0         | 4.8  | 0.5 |
| The instructor motivated me to do my best                                    | 8         | 75 % | 25 % | 0 % | 0 % | 0 % | 0         | 4.8  | 0.5 |
| The instructor communicated clearly and understandably                       | 8         | 75 % | 25 % | 0 % | 0 % | 0 % | 0         | 4.8  | 0.5 |
| The instructor was available for assistance outside the course               | 8         | 75 % | 13 % | 0 % | 0 % | 0 % | 1         | 4.9  | 0.4 |
| The instructor was concerned about student learning.                         | 8         | 63 % | 38 % | 0 % | 0 % | 0 % | 0         | 4.6  | 0.5 |
| The instructor was well prepared for each class                              | 7         | 71 % | 29 % | 0 % | 0 % | 0 % | 0         | 4.7  | 0.5 |
| The instructor demonstrated respect for the students                         | 8         | 88 % | 13 % | 0 % | 0 % | 0 % | 0         | 4.9  | 0.4 |
| Overall, the instructor was an effective teacher                             | 8         | 88 % | 13 % | 0 % | 0 % | 0 % | 0         | 4.9  | 0.4 |