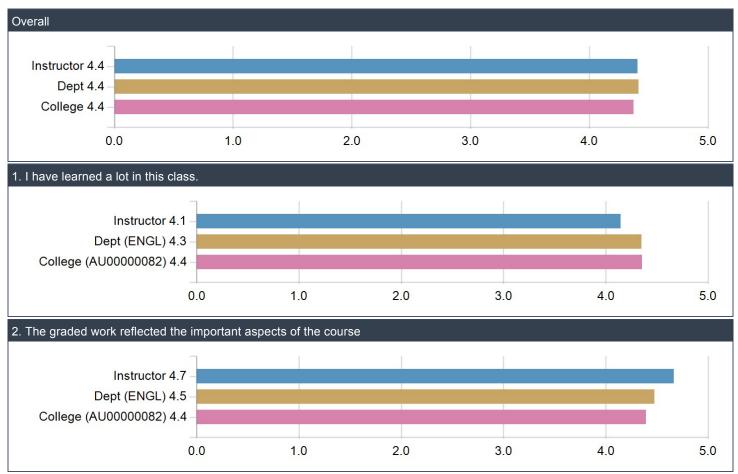

#### (HSS-03) Feedback about Course ENGL 1051 (section 004): SPK ENGL INT GRD AST:

|                                                               | Resp | %    | Mean | SA | А | Av | D | SD | Freq(N/A) |
|---------------------------------------------------------------|------|------|------|----|---|----|---|----|-----------|
| I have learned a lot in this class.                           | 8    | 80 % | 4.1  | 3  | 2 | 2  | 0 | 0  | 1         |
| The graded work reflected the important aspects of the course | 8    | 80 % | 4.7  | 4  | 2 | 0  | 0 | 0  | 2         |

#### (HSS-03) Feedback about Course ENGL 1051 (section 004): SPK ENGL INT GRD AST:

| Competency Statistics                  | Value                                                            |
|----------------------------------------|------------------------------------------------------------------|
| Mean                                   | 4.4                                                              |
| Median                                 | 5.0                                                              |
| Standard Deviation                     | 0.8                                                              |
| 1. I have learned a lot in this class. | 2. The graded work reflected the important aspects of the course |
|                                        |                                                                  |