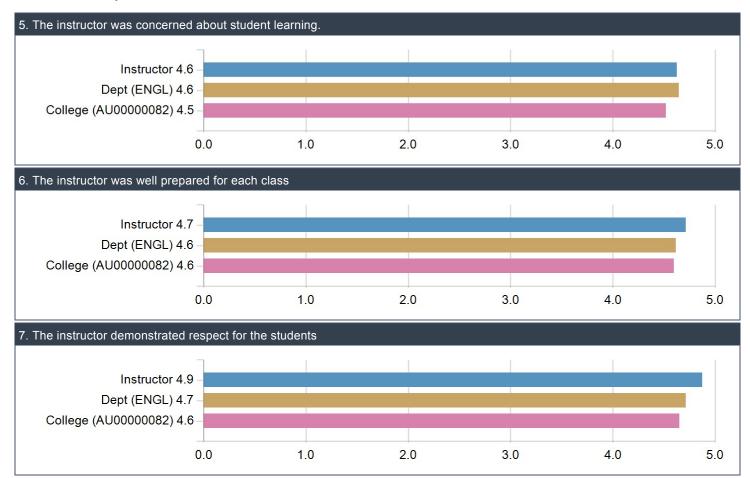

#### (HSS-01) Feedback for Instructor Adam Agostinelli:

|                                                                              | RespCount | SA   | А    | Av  | D   | SD  | Freq(N/A) | Mean | STD |
|------------------------------------------------------------------------------|-----------|------|------|-----|-----|-----|-----------|------|-----|
| The instructor clearly communicated the learning<br>objectives of the course | 8         | 75 % | 25 % | 0 % | 0 % | 0 % | 0         | 4.8  | 0.5 |
| The instructor motivated me to do my best                                    | 8         | 75 % | 25 % | 0 % | 0 % | 0 % | 0         | 4.8  | 0.5 |
| The instructor communicated clearly and understandably                       | 8         | 75 % | 25 % | 0 % | 0 % | 0 % | 0         | 4.8  | 0.5 |
| The instructor was available for assistance outside the course               | 8         | 75 % | 13 % | 0 % | 0 % | 0 % | 1         | 4.9  | 0.4 |
| The instructor was concerned about student learning.                         | 8         | 63 % | 38 % | 0 % | 0 % | 0 % | 0         | 4.6  | 0.5 |
| The instructor was well prepared for each class                              | 7         | 71 % | 29 % | 0 % | 0 % | 0 % | 0         | 4.7  | 0.5 |
| The instructor demonstrated respect for the students                         | 8         | 88 % | 13 % | 0 % | 0 % | 0 % | 0         | 4.9  | 0.4 |
| Overall, the instructor was an effective teacher                             | 8         | 88 % | 13 % | 0 % | 0 % | 0 % | 0         | 4.9  | 0.4 |