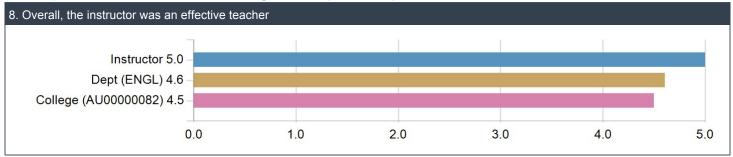

| 3. The instructor commun                                                                               | icated clearly a      | and understa | andably | 4. The instructor was available                                                                                         | for assistance outs | ide the course |
|--------------------------------------------------------------------------------------------------------|-----------------------|--------------|---------|-------------------------------------------------------------------------------------------------------------------------|---------------------|----------------|
| Strongly Agree (5)<br>Agree (0)<br>Average (0)<br>Disagree (0)<br>Strongly Disagr (0)<br>[ Total (5) ] | 0%<br>0%<br>0%<br>0%  |              | 100%    | Strongly Agree (2)<br>Agree (3)<br>Average (0) 0%<br>Disagree (0) 0%<br>Strongly Disagr (0) 0%<br>[ Total (5) ]         | 40%                 | 0%             |
| [(.),]                                                                                                 | )                     | 50%          | 100%    | 0                                                                                                                       | 50%                 | 100%           |
| Statistics                                                                                             |                       |              | Value   | Statistics                                                                                                              |                     | Value          |
| Response Ratio                                                                                         |                       |              | 100%    | Response Ratio                                                                                                          |                     | 100%           |
| Mean                                                                                                   |                       |              | 5.0     | Mean                                                                                                                    |                     | 4.4            |
| Median                                                                                                 |                       |              | 5.0     | Median                                                                                                                  |                     | 4.0            |
| Standard Deviation                                                                                     |                       |              | 0.0     | Standard Deviation                                                                                                      |                     | 0.5            |
| 5. The instructor was cond                                                                             | cerned about s        | tudent learr | ning.   | 6. The instructor was well prep                                                                                         | ared for each class |                |
| Strongly Agree (4)<br>Agree (1)<br>Average (0)<br>Disagree (0)<br>Strongly Disagr (0)<br>[ Total (5) ] | 20%<br>0%<br>0%<br>0% |              | 80%     | Strongly Agree (4)<br>Agree (1)<br>Average (0) 0%<br>Disagree (0) 0%<br>Strongly Disagr (0) 0%<br>[ Total (5)]          | 20%                 | 80%            |
| (                                                                                                      | )                     | 50%          | 100%    | 0                                                                                                                       | 50%                 | 100%           |
| Statistics                                                                                             |                       |              | Value   | Statistics                                                                                                              |                     | Value          |
| Response Ratio                                                                                         |                       |              | 100%    | Response Ratio                                                                                                          |                     | 100%           |
| Mean                                                                                                   |                       |              | 4.8     | Mean                                                                                                                    |                     | 4.8            |
| Median                                                                                                 |                       |              | 5.0     | Median                                                                                                                  |                     | 5.             |
| Standard Deviation                                                                                     |                       |              | 0.4     | Standard Deviation                                                                                                      |                     | 0.4            |
| 7. The instructor demonst                                                                              | rated respect f       | or the stude | ents    | 8. Overall, the instructor was ar                                                                                       | effective teacher   |                |
| Strongly Agree (5)<br>Agree (0)<br>Average (0)<br>Disagree (0)<br>Strongly Disagr (0)<br>[ Total (5) ] | 0%<br>0%<br>0%        | 50%          | 100%    | Strongly Agree (5)<br>Agree (0) 0%<br>Average (0) 0%<br>Disagree (0) 0%<br>Strongly Disagr (0) 0%<br>[ Total (5) ]<br>0 | 50%                 | 100%           |
| Statistics                                                                                             |                       |              | Value   | Statistics                                                                                                              |                     | Value          |
| Response Ratio                                                                                         |                       |              | 100%    | Response Ratio                                                                                                          |                     | 100%           |
| Mean                                                                                                   |                       |              | 5.0     | Mean                                                                                                                    |                     | 5.0            |
| Median                                                                                                 |                       |              | 5.0     | Median                                                                                                                  |                     | 5.0            |
|                                                                                                        |                       |              | 0.0     |                                                                                                                         |                     | 0              |