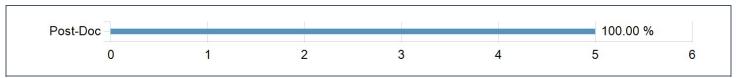

e in this course?

| 5 A (5) –                    |     | 100% |
|------------------------------|-----|------|
| 4 B (0) – 0%                 |     |      |
| 3 C (0) - 0%<br>2 D (0) - 0% |     |      |
| 1 F (0) - 0%                 |     |      |
| [ Total (5) ]                |     |      |
| 0                            | 50% | 100% |

4.0

0.5

Median

Standard Deviation

#### (HSS-05) Comments about Course ENGL 1051 (section 002): SPK ENGL INT GRD AST

| Comments                                                   |  |
|------------------------------------------------------------|--|
| A good course to help international students with English. |  |
| N/A                                                        |  |

5.0 0.9

# **Demographic Information**

## Gender



## Classification



# **Primary Major**