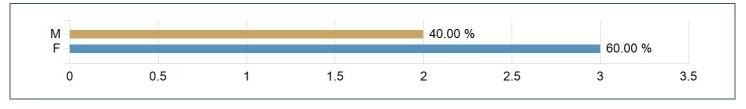

is your expected grade in this course?

| 5 A (5) –                    |     | 100% |
|------------------------------|-----|------|
| 4 B (0) – 0%                 |     |      |
| 3 C (0) - 0%<br>2 D (0) - 0% |     |      |
| 1 F (0) - 0%                 |     |      |
| [ Total (5) ]                |     |      |
| 0                            | 50% | 100% |

4.0

0.5

Median

Standard Deviation

#### (HSS-05) Comments about Course ENGL 1051 (section 002): SPK ENGL INT GRD AST

| Comments                                                   |  |
|------------------------------------------------------------|--|
| A good course to help international students with English. |  |
| N/A                                                        |  |

5.0 0.9

# **Demographic Information**

## Gender



## Classification



# **Primary Major**