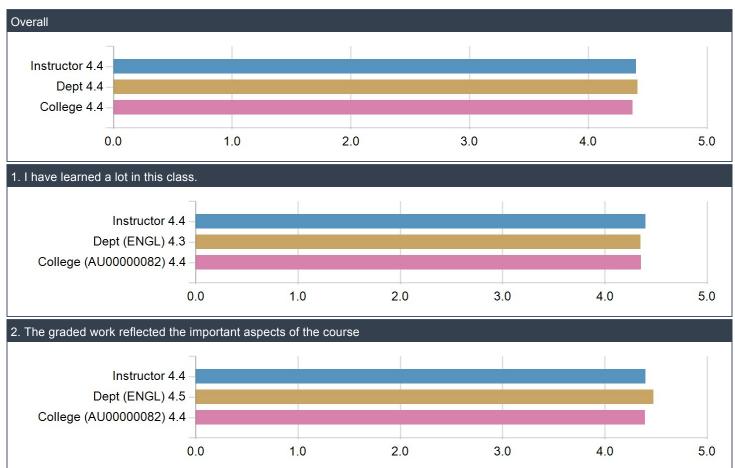

# (HSS-03) Feedback about Course ENGL 1051 (section 002): SPK ENGL INT GRD AST:

|                                                               | Resp | %     | Mean | SA | А | Av | D | SD | Freq(N/A) |
|---------------------------------------------------------------|------|-------|------|----|---|----|---|----|-----------|
| I have learned a lot in this class.                           | 5    | 100 % | 4.4  | 2  | 3 | 0  | 0 | 0  | 0         |
| The graded work reflected the important aspects of the course | 5    | 100 % | 4.4  | 3  | 1 | 1  | 0 | 0  | 0         |

#### (HSS-03) Feedback about Course ENGL 1051 (section 002): SPK ENGL INT GRD AST:

| Competency Statistics                                                                                  |            |        |            | V                                                                                                                                | /alue |
|--------------------------------------------------------------------------------------------------------|------------|--------|------------|----------------------------------------------------------------------------------------------------------------------------------|-------|
| Mean                                                                                                   |            |        |            |                                                                                                                                  | 4.4   |
| Median                                                                                                 |            |        |            |                                                                                                                                  | 4.5   |
| Standard Deviation                                                                                     |            |        |            |                                                                                                                                  | 0.7   |
| 1. I have learned a lot in th                                                                          | nis class. |        |            | 2. The graded work reflected the important aspects of the cou                                                                    | urse  |
| Strongly Agree (2)<br>Agree (3)<br>Average (0)<br>Disagree (0)<br>Strongly Disagr (0)<br>[ Total (5) ] | 0%<br>0%   | 40% 60 | 0%<br>100% | Strongly Agree (3) 60%   Agree (1) 20%   Average (1) 20%   Disagree (0) 0%   Strongly Disagr (0) 0%   [ Total (5) ] 0   0 50% 10 | 00%   |
| Statistics                                                                                             |            |        | Value      | Statistics V                                                                                                                     | alue  |
| Response Count                                                                                         |            |        | 5          | Response Count                                                                                                                   | 5     |
| Mean                                                                                                   |            |        | 4.4        | Mean                                                                                                                             | 4.4   |