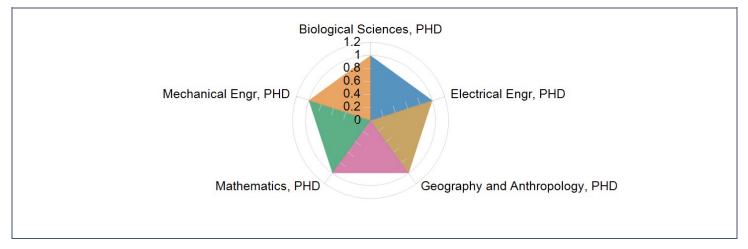

A (5) –                    |     | 100% |
|------------------------------|-----|------|
| 4 B (0) – 0%                 |     |      |
| 3 C (0) - 0%<br>2 D (0) - 0% |     |      |
| 1 F (0) - 0%                 |     |      |
| [ Total (5) ]                |     |      |
| 0                            | 50% | 100% |

4.0

0.5

Median

Standard Deviation

#### (HSS-05) Comments about Course ENGL 1051 (section 002): SPK ENGL INT GRD AST

| Comments                                                   |  |
|------------------------------------------------------------|--|
| A good course to help international students with English. |  |
| N/A                                                        |  |

5.0 0.9

# **Demographic Information**

## Gender



## Classification



# **Primary Major**