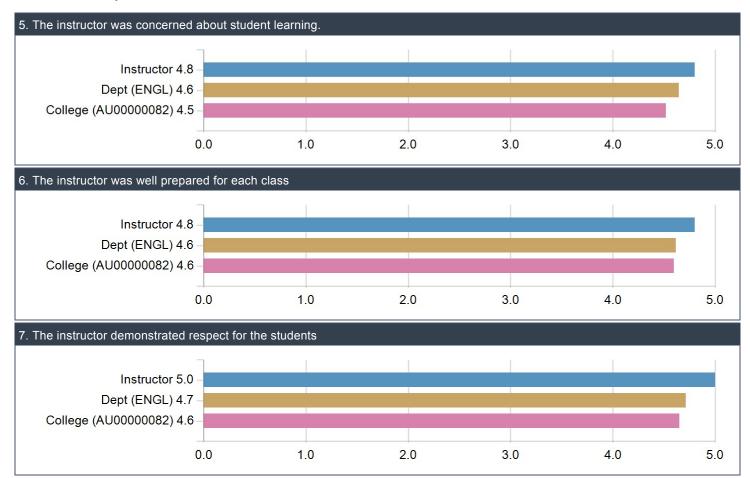

| 3. The instructor commun                                                                               | icated clearly a      | and understa | andably | 4. The instructor was available                                                                                         | for assistance outs | ide the course |
|--------------------------------------------------------------------------------------------------------|-----------------------|--------------|---------|-------------------------------------------------------------------------------------------------------------------------|---------------------|----------------|
| Strongly Agree (5)<br>Agree (0)<br>Average (0)<br>Disagree (0)<br>Strongly Disagr (0)<br>[ Total (5) ] | 0%<br>0%<br>0%<br>0%  |              | 100%    | Strongly Agree (2)<br>Agree (3)<br>Average (0) 0%<br>Disagree (0) 0%<br>Strongly Disagr (0) 0%<br>[ Total (5) ]         | 40%                 | 0%             |
| [(.),]                                                                                                 | )                     | 50%          | 100%    | 0                                                                                                                       | 50%                 | 100%           |
| Statistics                                                                                             |                       |              | Value   | Statistics                                                                                                              |                     | Value          |
| Response Ratio                                                                                         |                       |              | 100%    | Response Ratio                                                                                                          |                     | 100%           |
| Mean                                                                                                   |                       |              | 5.0     | Mean                                                                                                                    |                     | 4.4            |
| Median                                                                                                 |                       |              | 5.0     | Median                                                                                                                  |                     | 4.0            |
| Standard Deviation                                                                                     |                       |              | 0.0     | Standard Deviation                                                                                                      |                     | 0.5            |
| 5. The instructor was cond                                                                             | cerned about s        | tudent learr | ning.   | 6. The instructor was well prep                                                                                         | ared for each class |                |
| Strongly Agree (4)<br>Agree (1)<br>Average (0)<br>Disagree (0)<br>Strongly Disagr (0)<br>[ Total (5) ] | 20%<br>0%<br>0%<br>0% |              | 80%     | Strongly Agree (4)<br>Agree (1)<br>Average (0) 0%<br>Disagree (0) 0%<br>Strongly Disagr (0) 0%<br>[ Total (5)]          | 20%                 | 80%            |
| (                                                                                                      | )                     | 50%          | 100%    | 0                                                                                                                       | 50%                 | 100%           |
| Statistics                                                                                             |                       |              | Value   | Statistics                                                                                                              |                     | Value          |
| Response Ratio                                                                                         |                       |              | 100%    | Response Ratio                                                                                                          |                     | 100%           |
| Mean                                                                                                   |                       |              | 4.8     | Mean                                                                                                                    |                     | 4.8            |
| Median                                                                                                 |                       |              | 5.0     | Median                                                                                                                  |                     | 5.             |
| Standard Deviation                                                                                     |                       |              | 0.4     | Standard Deviation                                                                                                      |                     | 0.4            |
| 7. The instructor demonst                                                                              | rated respect f       | or the stude | ents    | 8. Overall, the instructor was ar                                                                                       | effective teacher   |                |
| Strongly Agree (5)<br>Agree (0)<br>Average (0)<br>Disagree (0)<br>Strongly Disagr (0)<br>[ Total (5) ] | 0%<br>0%<br>0%        | 50%          | 100%    | Strongly Agree (5)<br>Agree (0) 0%<br>Average (0) 0%<br>Disagree (0) 0%<br>Strongly Disagr (0) 0%<br>[ Total (5) ]<br>0 | 50%                 | 100%           |
| Statistics                                                                                             |                       |              | Value   | Statistics                                                                                                              |                     | Value          |
| Response Ratio                                                                                         |                       |              | 100%    | Response Ratio                                                                                                          |                     | 100%           |
| Mean                                                                                                   |                       |              | 5.0     | Mean                                                                                                                    |                     | 5.0            |
| Median                                                                                                 |                       |              | 5.0     | Median                                                                                                                  |                     | 5.0            |
|                                                                                                        |                       |              | 0.0     |                                                                                                                         |                     | 0              |