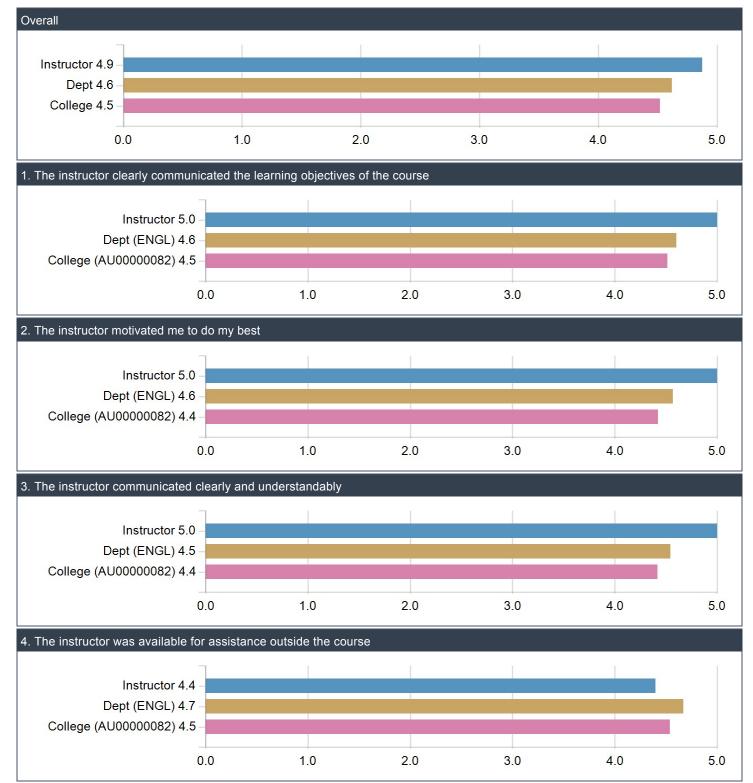

#### (HSS-01) Feedback for Instructor Adam Agostinelli:

|                                                                           | RespCount | SA    | А    | Av  | D   | SD  | Freq(N/A) | Mean | STD |
|---------------------------------------------------------------------------|-----------|-------|------|-----|-----|-----|-----------|------|-----|
| The instructor clearly communicated the learning objectives of the course | 5         | 100 % | 0 %  | 0 % | 0 % | 0 % | 0         | 5.0  | 0.0 |
| The instructor motivated me to do my best                                 | 5         | 100 % | 0 %  | 0 % | 0 % | 0 % | 0         | 5.0  | 0.0 |
| The instructor communicated clearly and understandably                    | 5         | 100 % | 0 %  | 0 % | 0 % | 0 % | 0         | 5.0  | 0.0 |
| The instructor was available for assistance outside the course            | 5         | 40 %  | 60 % | 0 % | 0 % | 0 % | 0         | 4.4  | 0.5 |
| The instructor was concerned about student learning.                      | 5         | 80 %  | 20 % | 0 % | 0 % | 0 % | 0         | 4.8  | 0.4 |
| The instructor was well prepared for each class                           | 5         | 80 %  | 20 % | 0 % | 0 % | 0 % | 0         | 4.8  | 0.4 |
| The instructor demonstrated respect for the students                      | 5         | 100 % | 0 %  | 0 % | 0 % | 0 % | 0         | 5.0  | 0.0 |
| Overall, the instructor was an effective teacher                          | 5         | 100 % | 0 %  | 0 % | 0 % | 0 % | 0         | 5.0  | 0.0 |

# (HSS-01) Feedback for Instructor Adam Agostinelli:

| summary of all questions in this section                            |                                                         | Value |
|---------------------------------------------------------------------|---------------------------------------------------------|-------|
| Mean                                                                |                                                         | 4.9   |
| Median                                                              |                                                         | 5.0   |
| Standard Deviation                                                  |                                                         | 0.3   |
| 1. The instructor clearly communicated the learning obje the course | ectives of 2. The instructor motivated me to do my best |       |
| Strongly Agree (5)                                                  | 00% Strongly Agree (5)<br>Agree (0) 0%                  | 100%  |