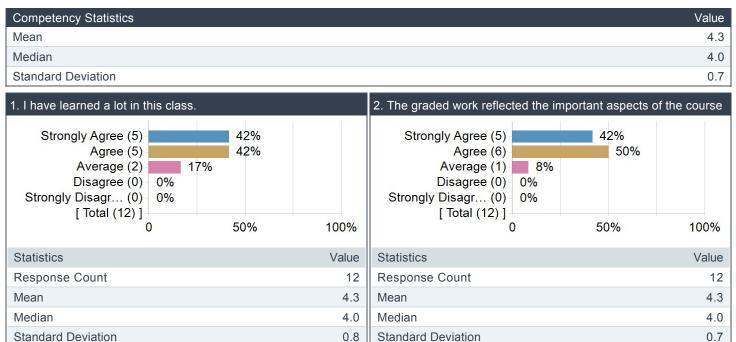

## (HSS-03) Feedback about Course ENGL 1000 (section 004): ENGL COMPOSITION:

|                                                               | Resp | %    | Mean | SA | А | Av | D | SD | Freq(N/A) |
|---------------------------------------------------------------|------|------|------|----|---|----|---|----|-----------|
| I have learned a lot in this class.                           | 12   | 80 % | 4.3  | 5  | 5 | 2  | 0 | 0  | 0         |
| The graded work reflected the important aspects of the course | 12   | 80 % | 4.3  | 5  | 6 | 1  | 0 | 0  | 0         |