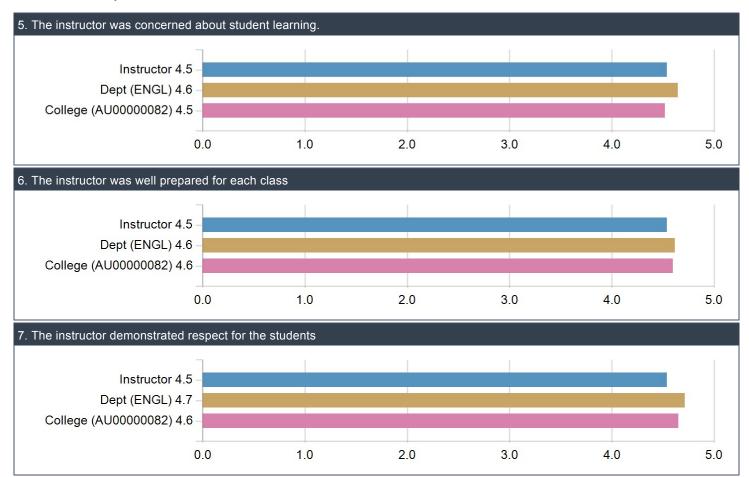

#### (HSS-01) Feedback for Instructor Adam Agostinelli:

|                                                                           | RespCount | SA   | А    | Av   | D   | SD  | Freq(N/A) | Mean | STD |
|---------------------------------------------------------------------------|-----------|------|------|------|-----|-----|-----------|------|-----|
| The instructor clearly communicated the learning objectives of the course | 13        | 54 % | 31 % | 15 % | 0 % | 0 % | 0         | 4.4  | 0.8 |
| The instructor motivated me to do my best                                 | 13        | 54 % | 38 % | 8 %  | 0 % | 0 % | 0         | 4.5  | 0.7 |
| The instructor communicated clearly and understandably                    | 13        | 54 % | 38 % | 8 %  | 0 % | 0 % | 0         | 4.5  | 0.7 |
| The instructor was available for assistance outside the course            | 13        | 54 % | 38 % | 8 %  | 0 % | 0 % | 0         | 4.5  | 0.7 |
| The instructor was concerned about student learning.                      | 13        | 62 % | 31 % | 8 %  | 0 % | 0 % | 0         | 4.5  | 0.7 |
| The instructor was well prepared for each class                           | 13        | 54 % | 46 % | 0 %  | 0 % | 0 % | 0         | 4.5  | 0.5 |
| The instructor demonstrated respect for the students                      | 13        | 54 % | 46 % | 0 %  | 0 % | 0 % | 0         | 4.5  | 0.5 |
| Overall, the instructor was an effective teacher                          | 13        | 54 % | 38 % | 8 %  | 0 % | 0 % | 0         | 4.5  | 0.7 |