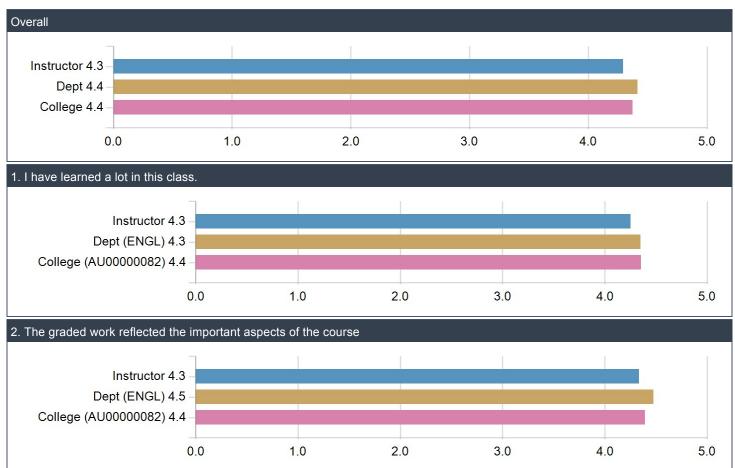

## (HSS-03) Feedback about Course ENGL 1000 (section 004): ENGL COMPOSITION:

|                                                               | Resp | %    | Mean | SA | А | Av | D | SD | Freq(N/A) |
|---------------------------------------------------------------|------|------|------|----|---|----|---|----|-----------|
| I have learned a lot in this class.                           | 12   | 80 % | 4.3  | 5  | 5 | 2  | 0 | 0  | 0         |
| The graded work reflected the important aspects of the course | 12   | 80 % | 4.3  | 5  | 6 | 1  | 0 | 0  | 0         |

## (HSS-03) Feedback about Course ENGL 1000 (section 004): ENGL COMPOSITION: