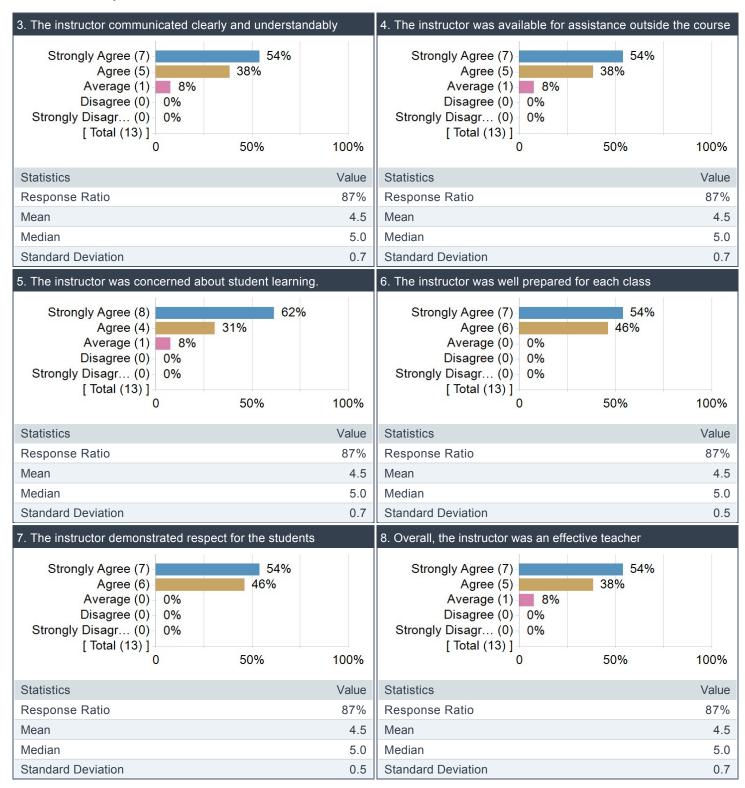

## (HSS-01) Feedback for Instructor Adam Agostinelli:

| summary of all questions                                                                                                                      | in this sec | ction |             |            |                                                                                                               |            |     | Value |
|-----------------------------------------------------------------------------------------------------------------------------------------------|-------------|-------|-------------|------------|---------------------------------------------------------------------------------------------------------------|------------|-----|-------|
| Mean                                                                                                                                          |             |       |             |            |                                                                                                               |            |     | 4.5   |
| Median                                                                                                                                        |             |       |             |            |                                                                                                               |            |     | 5.0   |
| Standard Deviation                                                                                                                            |             |       |             |            |                                                                                                               |            |     | 0.6   |
| 1. The instructor clearly co<br>the course<br>Strongly Agree (7) -<br>Agree (4) -<br>Average (2) -<br>Disagree (0) -<br>Strongly Disagr (0) - | 15%<br>0%   | 31%   | earning obj | ectives of | 2. The instructor motival<br>Strongly Agree (7<br>Agree (5<br>Average (1<br>Disagree (0<br>Strongly Disagr (0 | )<br>)<br> | 54% |       |
| [ Total (13) ] -<br>(                                                                                                                         |             | 509   | %           | 100%       | [ Total (13)                                                                                                  |            | 50% | 100%  |
| Statistics                                                                                                                                    |             |       |             | Value      | Statistics                                                                                                    |            |     | Value |
| Response Ratio                                                                                                                                |             |       |             | 87%        | Response Ratio                                                                                                |            |     | 87%   |
| Mean                                                                                                                                          |             |       |             | 4.4        | Mean                                                                                                          |            |     | 4.5   |
| Median                                                                                                                                        |             |       |             | 5.0        | Median                                                                                                        |            |     | 5.0   |
| Standard Deviation                                                                                                                            |             |       |             | 0.8        | Standard Deviation                                                                                            |            |     | 0.7   |