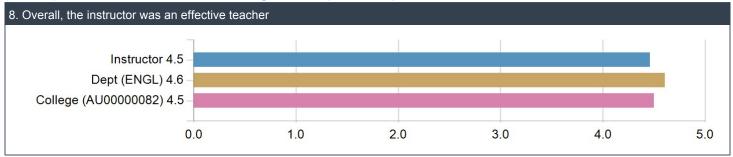

#### (HSS-01) Feedback for Instructor Adam Agostinelli:

|                                                                           | RespCount | SA   | А    | Av   | D   | SD  | Freq(N/A) | Mean | STD |
|---------------------------------------------------------------------------|-----------|------|------|------|-----|-----|-----------|------|-----|
| The instructor clearly communicated the learning objectives of the course | 13        | 54 % | 31 % | 15 % | 0 % | 0 % | 0         | 4.4  | 0.8 |
| The instructor motivated me to do my best                                 | 13        | 54 % | 38 % | 8 %  | 0 % | 0 % | 0         | 4.5  | 0.7 |
| The instructor communicated clearly and understandably                    | 13        | 54 % | 38 % | 8 %  | 0 % | 0 % | 0         | 4.5  | 0.7 |
| The instructor was available for assistance outside the course            | 13        | 54 % | 38 % | 8 %  | 0 % | 0 % | 0         | 4.5  | 0.7 |
| The instructor was concerned about student learning.                      | 13        | 62 % | 31 % | 8 %  | 0 % | 0 % | 0         | 4.5  | 0.7 |
| The instructor was well prepared for each class                           | 13        | 54 % | 46 % | 0 %  | 0 % | 0 % | 0         | 4.5  | 0.5 |
| The instructor demonstrated respect for the students                      | 13        | 54 % | 46 % | 0 %  | 0 % | 0 % | 0         | 4.5  | 0.5 |
| Overall, the instructor was an effective teacher                          | 13        | 54 % | 38 % | 8 %  | 0 % | 0 % | 0         | 4.5  | 0.7 |