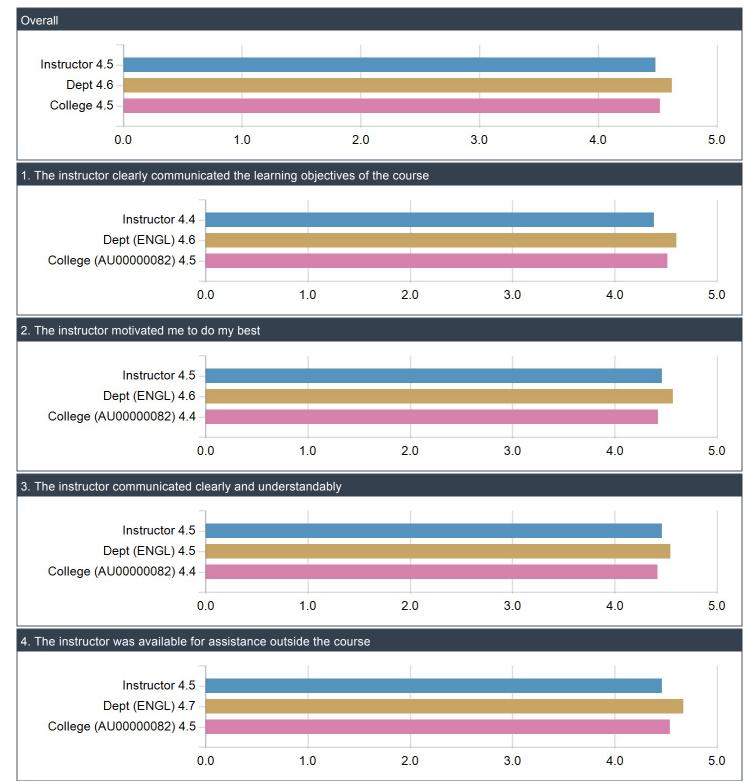

## (HSS-01) Feedback for Instructor Adam Agostinelli:

#### (HSS-01) Feedback for Instructor Adam Agostinelli: (continued)

#### (HSS-01) Feedback for Instructor Adam Agostinelli:

|                                                                           | RespCount | SA   | А    | Av   | D   | SD  | Freq(N/A) | Mean | STD |
|---------------------------------------------------------------------------|-----------|------|------|------|-----|-----|-----------|------|-----|
| The instructor clearly communicated the learning objectives of the course | 13        | 54 % | 31 % | 15 % | 0 % | 0 % | 0         | 4.4  | 0.8 |
| The instructor motivated me to do my best                                 | 13        | 54 % | 38 % | 8 %  | 0 % | 0 % | 0         | 4.5  | 0.7 |
| The instructor communicated clearly and understandably                    | 13        | 54 % | 38 % | 8 %  | 0 % | 0 % | 0         | 4.5  | 0.7 |
| The instructor was available for assistance outside the course            | 13        | 54 % | 38 % | 8 %  | 0 % | 0 % | 0         | 4.5  | 0.7 |
| The instructor was concerned about student learning.                      | 13        | 62 % | 31 % | 8 %  | 0 % | 0 % | 0         | 4.5  | 0.7 |
| The instructor was well prepared for each class                           | 13        | 54 % | 46 % | 0 %  | 0 % | 0 % | 0         | 4.5  | 0.5 |
| The instructor demonstrated respect for the students                      | 13        | 54 % | 46 % | 0 %  | 0 % | 0 % | 0         | 4.5  | 0.5 |
| Overall, the instructor was an effective teacher                          | 13        | 54 % | 38 % | 8 %  | 0 % | 0 % | 0         | 4.5  | 0.7 |