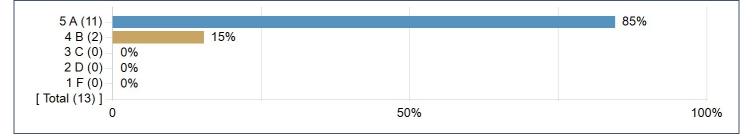

ourse Feedback**

(HSS-03) Feedback about Course ENGL 1000 (section 004): ENGL COMPOSITION:



## (HSS-03) Feedback about Course ENGL 1000 (section 004): ENGL COMPOSITION:

|                                                               | Resp | %    | Mean | SA | А | Av | D | SD | Freq(N/A) |
|---------------------------------------------------------------|------|------|------|----|---|----|---|----|-----------|
| I have learned a lot in this class.                           | 12   | 80 % | 4.3  | 5  | 5 | 2  | 0 | 0  | 0         |
| The graded work reflected the important aspects of the course | 12   | 80 % | 4.3  | 5  | 6 | 1  | 0 | 0  | 0         |

## (HSS-03) Feedback about Course ENGL 1000 (section 004): ENGL COMPOSITION:



#### (HSS-04)What is your expected grade in this course?



#### (HSS-05) Comments about Course ENGL 1000 (section 004): ENGL COMPOSITION

| Comments                                                                                                                                                    |
|-------------------------------------------------------------------------------------------------------------------------------------------------------------|
| I have learned something in this class, it's a good review for my English skills.                                                                           |
| Overall it's good, but the connection between the course and textbook is not that much. Even the textbook has a useful information we didn't go through it. |

## **Demographic Information**

## Gender



## Classification



## **Primary